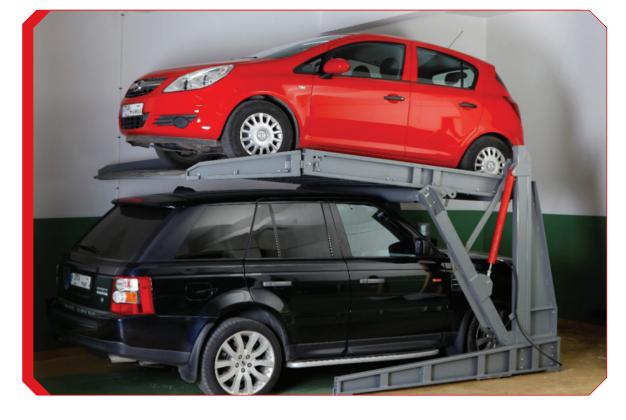

**Doppler's car lifts** construction is thought out to the smallest detail, and they are winning the best impressions since they are installed in busy private and public parking areas, continuously transporting every vehicle with outmost safety.