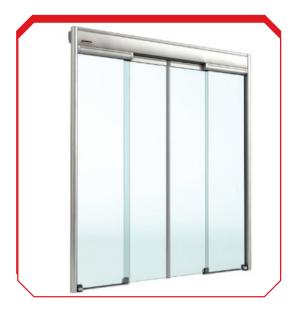

## **Automatic Sliding Doors**

SAIMA Sicurezza automatic sliding doors can be constructed with the whole range of anti break-in devices— reinforced glass, double interlocking doors etc—and installed within limited space. The entire range of sliding pivot doors allows wheelchair access.