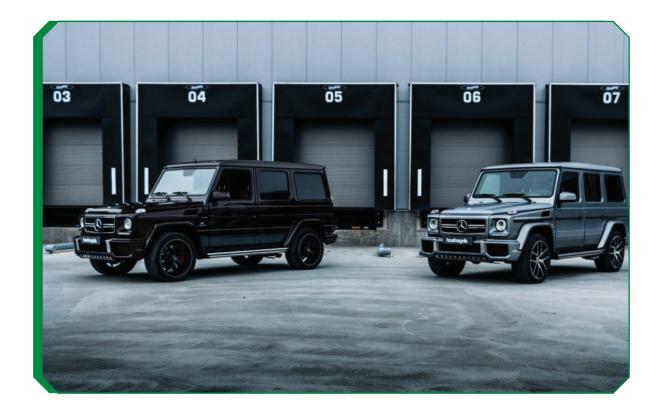

**Doppler's cargo lifts** are forged to withstand every hardship, satisfying even the most demanding requirements of functionality. Some of the main features are:

- Stiffness
- Safety
- Reliability
- Aesthetics
- Ease of installation.

**Doppler's car lifts** construction is thought out to the smallest detail, and they are winning the best impressions since they are installed in busy private and public parking areas, continuously transporting every vehicle with outmost safety.