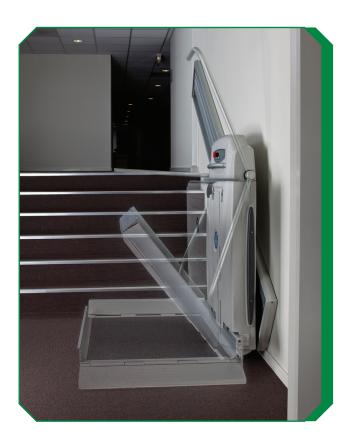

It's designed and manufactured according to Green Energy Principles and it reduces energy consumption and consequently the emissions of CO2 up to 70%.

Supra wheelchair platform lift has been specifically developed for curved stairs and for installation on the inner side of the staircase. This guarantees that people with a limited mobility are able to overcome them. Additionally, stairs are kept accessible for other users at all times due to the compact size and fold-away platform, which can also be parked "around the corner".

The Flow chairlift has achieved many prestigious industry awards for design and innovation and is the number 1 stairlift in terms of quality and value for money.

- Adjusted to your height
- Patented Swivel Technology
- Discreet, foldaway design
- A range of upholstery options
- Quick and efficient installation