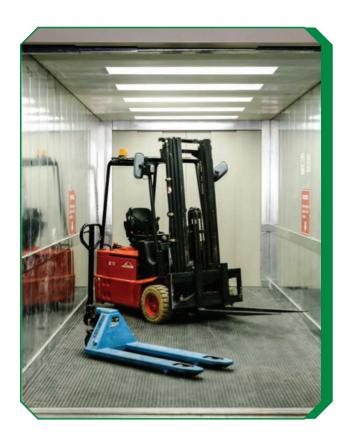

**Doppler's cargo lifts** are forged to withstand every hardship, satisfying even the most demanding requirements of functionality. Some of the main features are:

- Stiffness
- Safety
- Reliability
- Aesthetics
- Ease of installation.