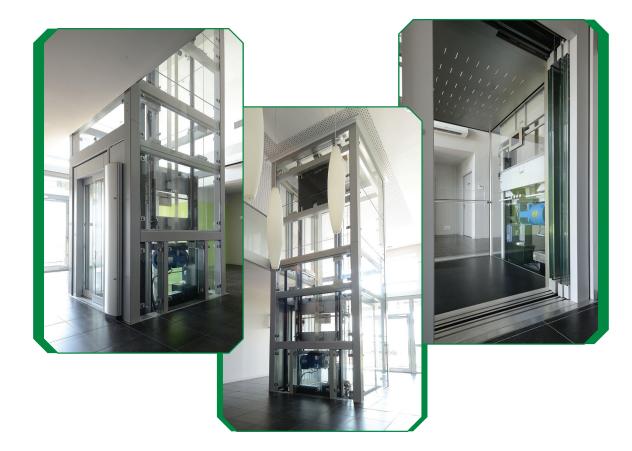

Nous Fournissons La Meilleure Solution pour Réduit Hauteur sous dalle et cuvette.

Fonctionnement sur énergies renouvelables:

%30+ d'énergie économisée.

%30+ de vitesse de déplacement.

Ouverture des portes anticipée.

SODIMAS est une technologie brevetée innovante unique au monde.

FUJI JP utilizes comprehensive technological infrastructure that aims to further enhance the leading edge technologies and quality to respond to market expectations and requirements for safe, comfortable and high efficient elevators and escalators.