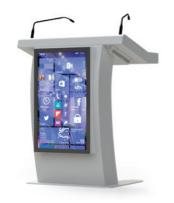

# IAYAR YSTEMS

**Elevator Magic Mirror** 

**Touch Monitors** 

Free Standing Advertising Display

**Magic TV Mirror** 

**Digital Podium** 