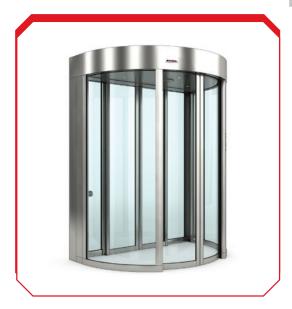

# **Security Booths**

Security booths, or anti-robbery booths, are designed by SAIMA for the highest level of security, offering a wide range of shapes, sizes and extra features. They are not only interlocking doors, but also armored units equipped with the most sophisticated anti break-in tools.

### **Automatic Pedestrian Gates**

With an eye for sleek and sophisticated design, SAIMA Sicurezza has created a range of automatic pedestrian access control gates that combine the lightness of glass panels (swing or retractable) and the durability of a stainless steel body.