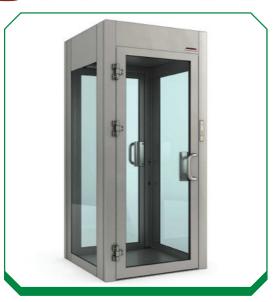

# **High-Security Interlocking Doors**

Interlocking SAIMA doors are designed to combine high security with the elegance of clear glass and of steel profiles with a personalized finish.

The anti-robbery doors series come in many different shapes and sizes.