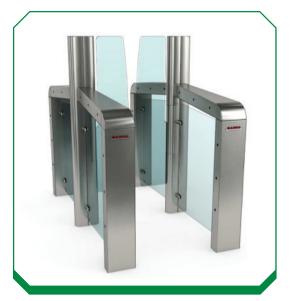

### **Automatic Pedestrian Gates**

With an eye for sleek and sophisticated design, SAIMA Sicurezza has created a range of automatic pedestrian access control gates that combine the lightness of glass panels (swing or retractable) and the durability of a stainless steel body.