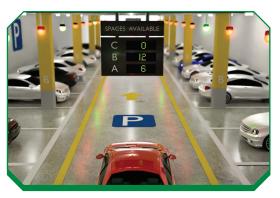

# <u>IdealPark</u>

IdealPark is the ideal solution for any construction work where there are space problems for creating traditional access ramps to the garage or parking floors.