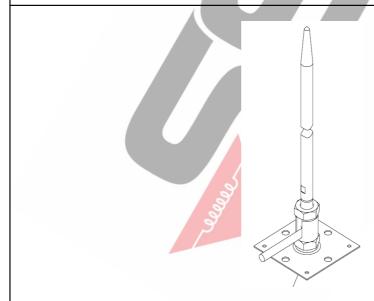

## Aluminium alloy air termination rod Ø16x1000 mm Part number ELEMKO 64 41 211

## **Description**

Air termination rod Ø16x1000 mm, made out of aluminium alloy. It is equipped with aluminium terminal, class "H" (Heavy duty). Through the terminal it is connected to the conductor and to the support base (part numbers ELEMKO 6143100 for horizontal flat surface).