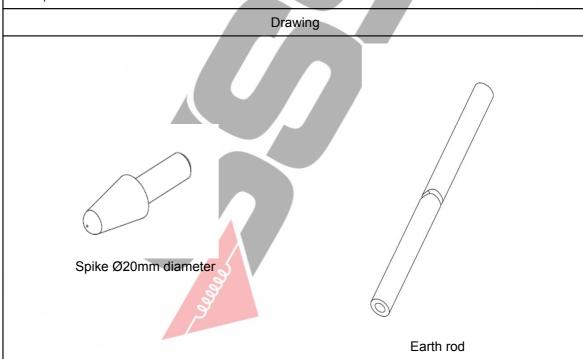

## **Description**

Earth rod, Ø20mm diameter and 1500mm length, made of stainless steel (grade V4A). The earth rod has in both ends internal thread M12, so there can be attached coupling dowel (ELEMKO code 6361020) for length extension or spike Ø20mm diameter (ELEMKO code 6363020). The connection with the conductor is achieved by clamp or aluminothermic welding.