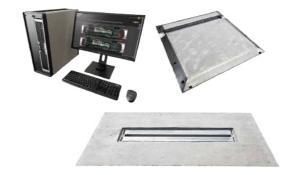

The SecuScan<sup>®</sup> Under Vehicle Monitoring System comes in various versions, available both as a fixed installation and as a portable system.

#### SecuScan<sup>®</sup> as a Permanent System