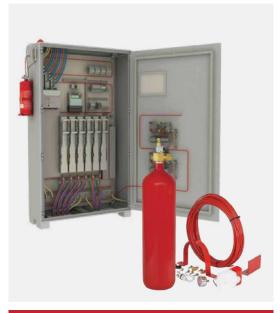

### **AW** ASENWARE

**Suppression System For Electrical Cabinets** 

Our **suppression system** for electrical cabinets quickly detects fire risks. It not only protects your equipment from potential damage but also ensures your operations remain uninterrupted, minimizing downtime and maximizing efficiency for the long term.

Fire Extinguishing System

Fire Detection Tube Suppression System

Fire detection & extinguishing device

Automatic Fire Suppression System

SSS ° | © ALL RIGHTS RESERVED

Emergency System

Prepared for Anything, Ready for Everything!