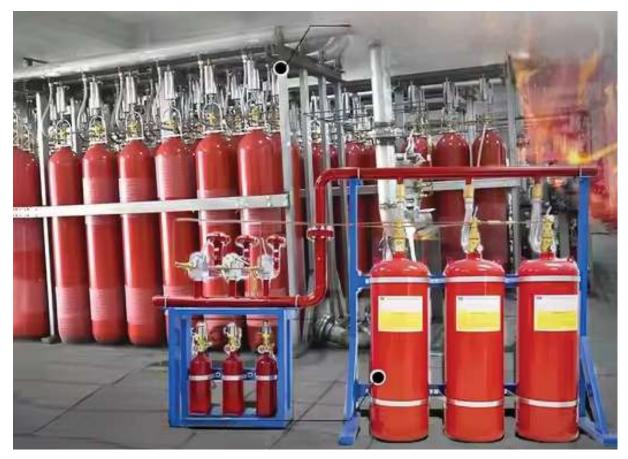

#### **Fire Suppression System**

Protect what matters most with a fire suppression system. Fast, reliable, and tailored to your needs, it quickly detects and controls fires, minimizing damage and ensuring safety. Peace of mind is just a system away.

SSS ° | © ALL RIGHTS RESERVED

The FM-200 Fire Suppression System quickly extinguishes fires using a clean, non-toxic agent.

- Fast Acting.
- Environmentally Friendly.
- Non-Toxic.
- Highly Effective.

- Automatic Detection.
- Space-Saving Design.
- Fast Recovery.
- Fast Discharge Time.

It provides effective protection for sensitive areas without leaving residue or causing damage.