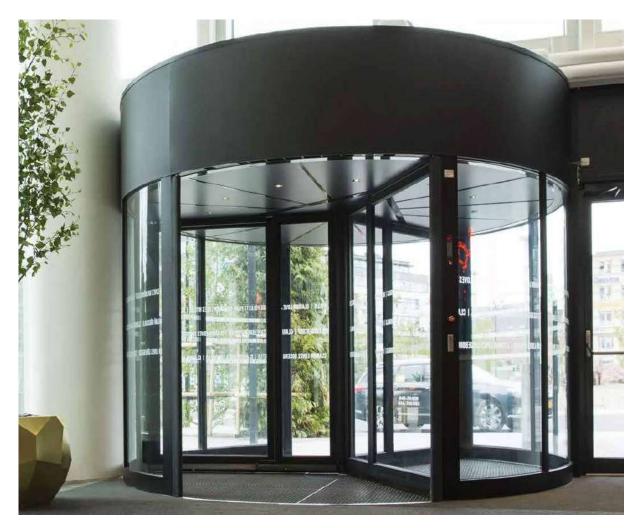

#### **Revolving Doors**

**SAIMA** Security's Revolving Doors combine stylish design with top-notch security, providing a safe and welcoming entrance. With a range of smart access options, they offer the perfect balance of aesthetics and protection.

#### Key features of SAIMA Security's Revolving Doors include:

| Stylish Design       | Combines modern aesthetics with functionality           |
|----------------------|---------------------------------------------------------|
| Top-Notch Security   | Provides enhanced protection for high-traffic entrances |
| Smart Access Options | Includes advanced technology for secure entry control   |
| Durable Construction | Built to withstand frequent use in various environments |
| Energy Efficiency    | Cuts energy use by maintaining climate control          |
| Smooth Operation     | Allows smooth access without compromising security      |