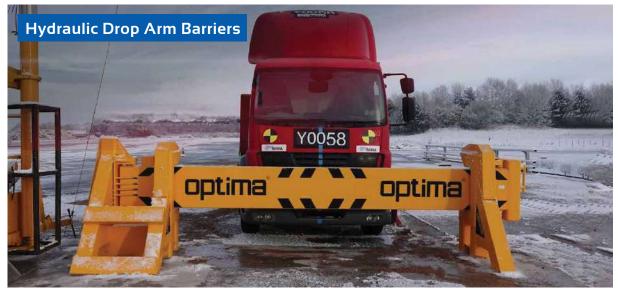

e optimal design and safety
- Installation Services: Professional installation of earthing, surge, and lightning protection systems to meet safety standards.
- **Risk Assessment**: Comprehensive risk assessment following site inspection to identify potential hazards and ensure system reliability.
- Maintenance Services: Ongoing maintenance of both existing and newly installed protection systems for long-term efficiency.
- System Testing and Documentation: Testing of both existing and new protection systems, with comprehensive documentation provided after the testing process.



## **ENSURING**

your systems are operating and

safeguarding your infrastructure.







www.sss-lb.com

SSS \* | © ALL RIGHTS RESERVED











#### FOR THE COMFORT AND SAFETY OF EVERYTHING YOU VALUE IN LIFE







#### SSS ° | © ALL RIGHTS RESERVED











Delivering Top-Quality Products and Services in the Security Industry







#### SSS ° | © ALL RIGHTS RESERVED









PARKONIC

#### Parking Management System

A parking management system is a solution to help you manage your car park. Such systems often include features such as payment processing, monitoring & enforcement, access control and reporting.



A Management Parking System offers numerous benefits

- Pre-Arrival Parking Management.
- Enhanced User Experience and Convenience.
- **Optimized Parking Space Utilization.**
- Cost Savings Through Automation and Reduced Labor.
- Reduction in Traffic Congestion and Improved Flow.
- Reduced Risk of Accidents and Improved Safety.
- **Real-Time Monitoring and Maintenance Alerts.**
- Real-