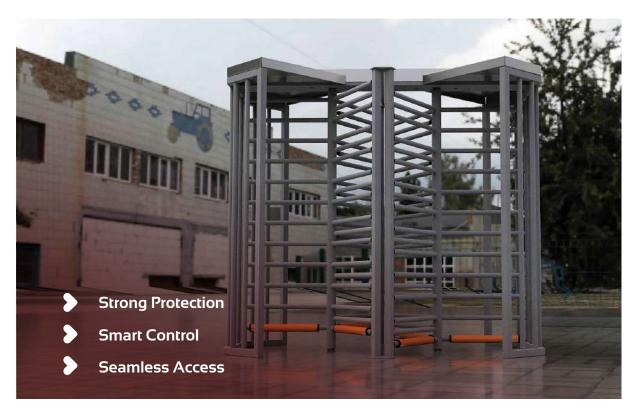

### The Art of Security

Tripod and Full-height Turnstiles

SAIMA Tripod and Full-Height Turnstiles offer durable, stylish, and reliable access control. They are designed to prevent climbing and withstand the elements, combining performance with elegant design.