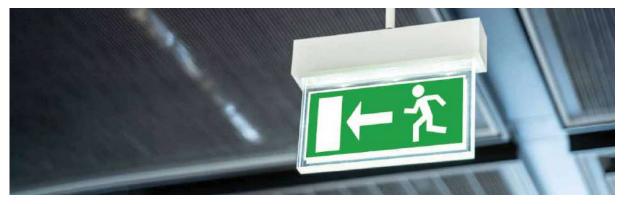

- Fire Telephone System.
- Voice Evacuation System.
- Centralized monitoring emergency luminaire system.
- Conventional emergency light.

AW ASENWARE

**Centralized Monitoring EXIT Sign** 

**Voice Evacuation Control Panel** 