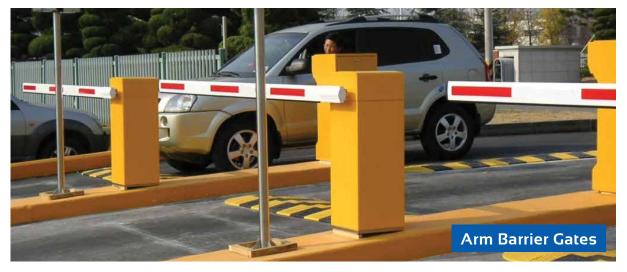

ure optimal design and safety
- Installation Services: Professional installation of earthing, surge, and lightning protection systems to meet safety standards.
- **Risk Assessment**: Comprehensive risk assessment following site inspection to identify potential hazards and ensure system reliability.
- Maintenance Services: Ongoing maintenance of both existing and newly installed protection systems for long-term efficiency.
- System Testing and Documentation: Testing of both existing and new protection systems, with comprehensive documentation provided after the testing process.



## **ENSURING**

your systems are operating and

safeguarding your infrastructure.







www.sss-lb.com

SSS \* | © ALL RIGHTS RESERVED











#### FOR THE COMFORT AND SAFETY OF EVERYTHING YOU VALUE IN LIFE







#### SSS ° | © ALL RIGHTS RESERVED











Delivering Top-Quality Products and Services in the Security Industry







#### SSS ° | © ALL RIGHTS RESERVED









PARKONIC

#### Parking Management System

A parking management system is a solution to help you manage your car park. Such systems often include features such as payment processing, monitoring & enforcement, access control and reporting.



A Management Parking System offers numerous benefits

- Pre-Arrival Parking Management.
- Enhanced User Experience and Convenience.
- **Optimized Parking Space Utilization.**
- Cost Savings Through Automation and Reduced Labor.
- Reduction in Traffic Congestion and Improved Flow.
- Reduced Risk of Accidents and Improved Safety.
- **Real-Time Monitoring and Maintenance Alerts.**
- Rea