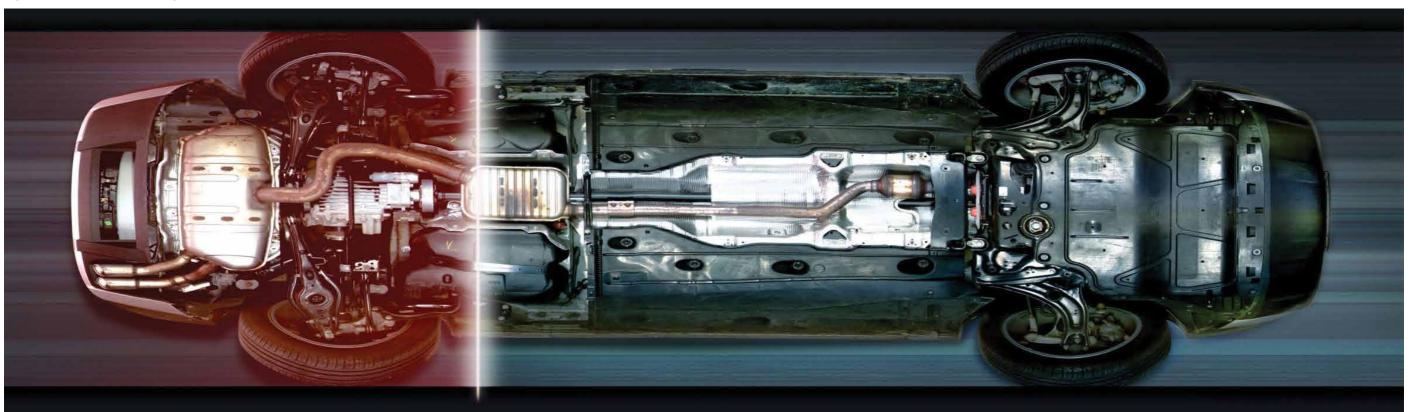

Automatic Pedestrian Gates: Security & Effortless Access

Made in Germany

The SecuScan<sup>®</sup> Under Vehicle Inspection System, with its advanced scanning technology, enables the quick and easy detection of hazardous objects (such as explosives, drugs, smuggled goods, etc.) and hidden individuals, without disrupting traffic flow at checkpoints or putting safety personnel at risk, as it operates outside of a protected control station.

#### SecuScan<sup>®</sup>: Swift Detection, Unmatched Protection.

Leveraging its high-resolution imaging technology, SecuScan<sup>®</sup> is now widely utilized for the automated detection and identification of safety and quality issues in vehicles, ensuring thorough inspections with precision and efficiency.

#### **HIGH RESOLUTION**

Full View Images

As the innovation leader SecuScan® provides high resolution images of the undercarriage of scanned vehicles, which guarantees best security standards.

With its innovative technology SecuScan® displays the full undercarriage (incl. door sills / running boards) of scanned vehicles in one high resolution picture, which allows continuous zooming up to finest details.

For state-of-the-art security standards SecuScan<sup>®</sup> provides crystal clear color images, which today is vital to secure safety at any kind of gate.

Automatic Foreign **Object Detection** 

Clear Color Images