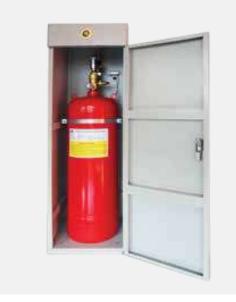

#### **Fire Suppression System**

Protect what matters most with a fire suppression system. Fast, reliable, and tailored to your needs, it quickly detects and controls fires, minimizing damage and ensuring safety. Peace of mind is just a system away.

SSS ° | © ALL RIGHTS RESERVED

The FM-200 Fire Suppression System quickly extinguishes fires using a clean, non-toxic agent.

- Fast Acting.
- Environmentally Friendly.
- Non-Toxic.
- Highly Effective.

- Automatic Detection.
- Space-Saving Design.
- Fast Recovery.
- Fast Discharge Time.

It provides effective protection for sensitive areas without leaving residue or causing damage.