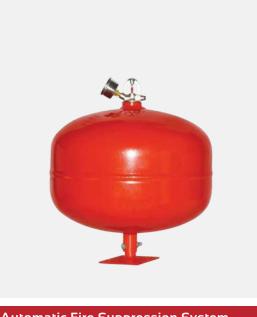

Fire Extinguishing System

Fire Detection Tube Suppression System

Fire detection & extinguishing device

Automatic Fire Suppression System

SSS ° | © ALL RIGHTS RESERVED

Emergency System

Prepared for Anything, Ready for Everything!