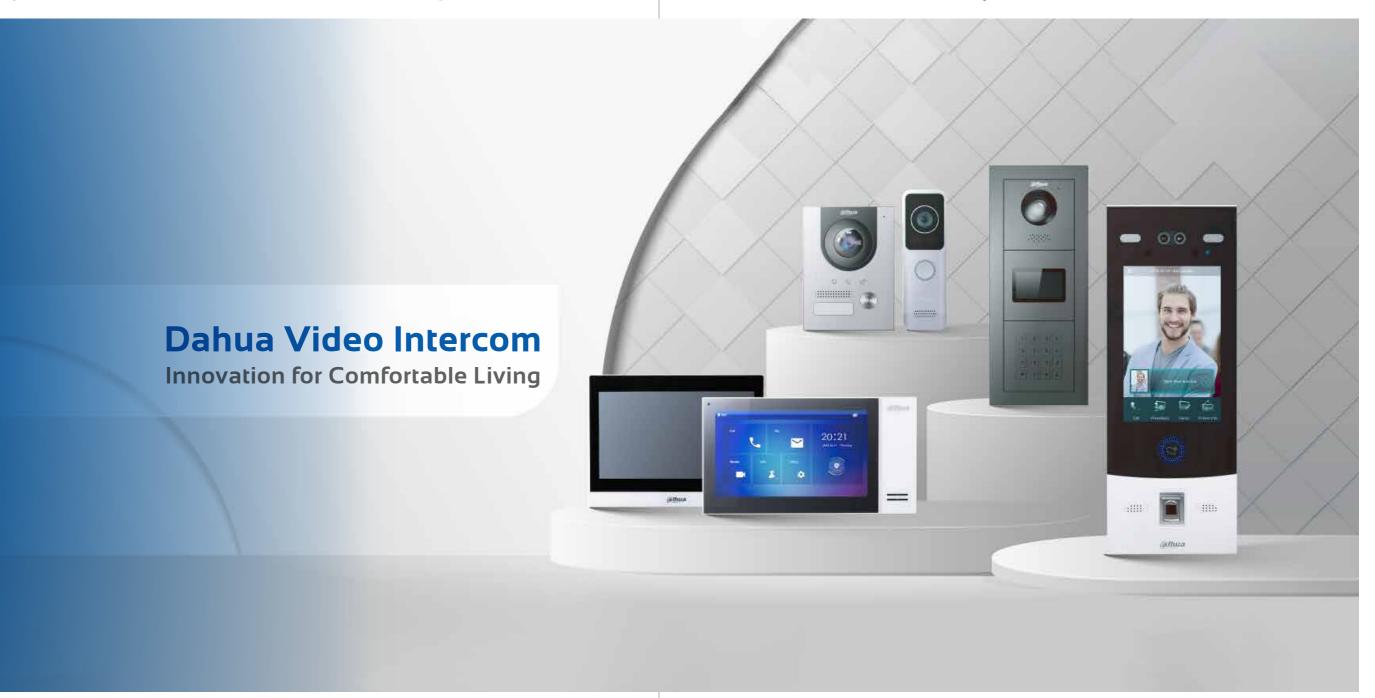

#### **Video Intercoms**

A Dahua Video Intercom is a communication system that allows clear video and audio interaction between visitors and building occupants. It features high-definition video, two-way audio, and remote access control, enhancing security and convenience in residential and commercial settings.

### **Understandable, Effortless and Intuitive Operation** DAHUA VIDEO INTERCOMS

A Dahua Video Intercom stands out with its sleek design, advanced HD video quality, and easy integration with other Dahua security products, providing a seamless and reliable user experience.