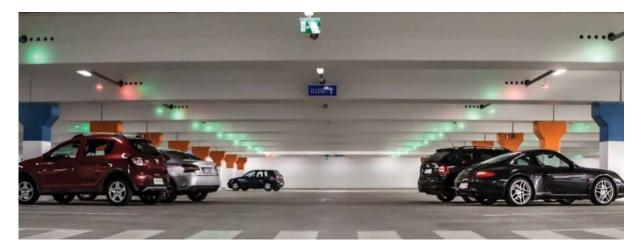

#### Parking Management System

A parking management system is a solution to help you manage your car park. Such systems often include features such as payment processing, monitoring & enforcement, access control and reporting.

A Management Parking System offers numerous benefits

- Pre-Arrival Parking Management.
- Enhanced User Experience and Convenience.
- **Optimized Parking Space Utilization.**
- Cost Savings Through Automation and Reduced Labor.
- Reduction in Traffic Congestion and Improved Flow.
- Reduced Risk of Accidents and Improved Safety.
- **Real-Time Monitoring and Maintenance Alerts.**
- Real-Time Monitoring and Analysis of Parking Demand.