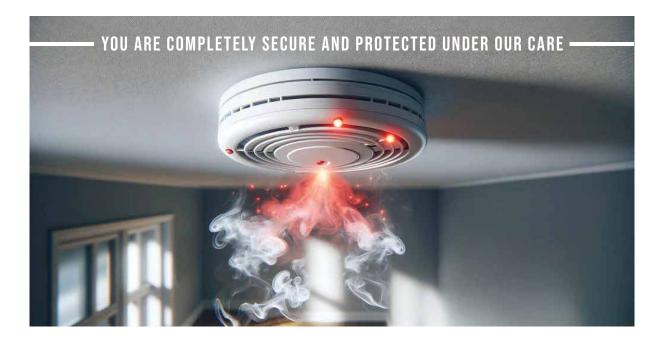

#### **Fire Suppression System**

Protect what matters most with a fire suppression system. Fast, reliable, and tailored to your needs, it quickly detects and controls fires, minimizing damage and ensuring safety. Peace of mind is just a system away.

SSS ° | © ALL RIGHTS RESERVED

The FM-200 Fire Suppression System quickly extinguishes fires using a clean, non-toxic agent.

- Fast Acting.
- Environmentally Friendly.
- Non-Toxic.
- Highly Effective.

- Automatic Detection.
- Space-Saving Design.
- Fast Recovery.
- Fast Discharge Time.

It provides effective protection for sensitive areas without leaving residue or causing damage.