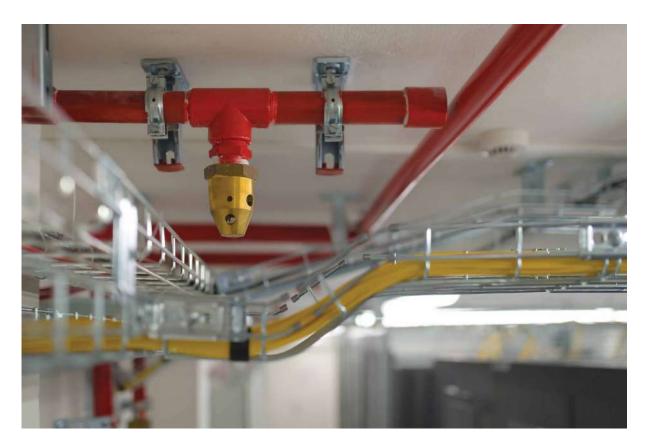

SSS ° | © ALL RIGHTS RESERVED

The FM-200 Fire Suppression System quickly extinguishes fires using a clean, non-toxic agent.

- Fast Acting.
- Environmentally Friendly.
- Non-Toxic.
- Highly Effective.

- Automatic Detection.
- Space-Saving Design.
- Fast Recovery.
- Fast Discharge Time.

It provides effective protection for sensitive areas without leaving residue or causing damage.