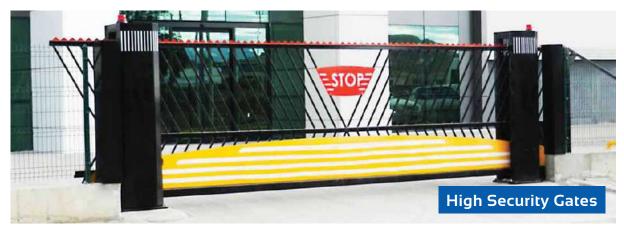

optimal design and safety
- Installation Services: Professional installation of earthing, surge, and lightning protection systems to meet safety standards.
- **Risk Assessment**: Comprehensive risk assessment following site inspection to identify potential hazards and ensure system reliability.
- Maintenance Services: Ongoing maintenance of both existing and newly installed protection systems for long-term efficiency.
- System Testing and Documentation: Testing of both existing and new protection systems, with comprehensive documentation provided after the testing process.



## **ENSURING**

your systems are operating and

safeguarding your infrastructure.







www.sss-lb.com

SSS \* | © ALL RIGHTS RESERVED











#### FOR THE COMFORT AND SAFETY OF EVERYTHING YOU VALUE IN LIFE







#### SSS ° | © ALL RIGHTS RESERVED











Delivering Top-Quality Products and Services in the Security Industry







#### SSS ° | © ALL RIGHTS RESERVED









PARKONIC

#### Parking Management System

A parking management system is a solution to help you manage your car park. Such systems often include features such as payment processing, monitoring & enforcement, access control and reporting.



A Management Parking System offers numerous benefits

- Pre-Arrival Parking Management.
- Enhanced User Experience and Convenience.
- **Optimized Parking Space Utilization.**
- Cost Savings Through Automation and Reduced Labor.
- Reduction in Traffic Congestion and Improved Flow.
- Reduced Risk of Accidents and Improved Safety.
- **Real-Time Monitoring and Maintenance Alerts.**
- Real-Ti