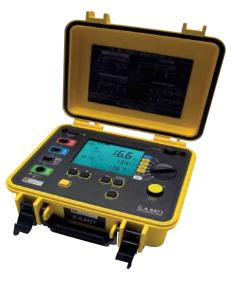

### **LIGHTNING PROTECTION SYSTEM**

A lightning protection system (LPS) is designed to protect structures from lightning strikes. It includes air terminals (lightning rods), down conductors, and a grounding system. These components work together to safely direct the lightning energy into the ground, preventing damage to the structure and electrical components.

# **EARTHING PROTECTION SYSTEM**

Electrical Earthing is essential for preventing electrical hazards and ensuring the efficient operation of electrical systems. It involves connecting electrical systems to the ground, allowing excess electrical charges to dissipate safely. This practice protects people and equipment from potential damage or injury, maintains proper voltage levels, and enhances system performance and longevity.