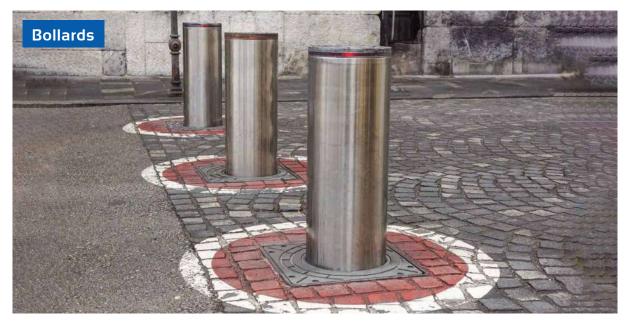

systems to meet safety standards.
- **Risk Assessment**: Comprehensive risk assessment following site inspection to identify potential hazards and ensure system reliability.
- Maintenance Services: Ongoing maintenance of both existing and newly installed protection systems for long-term efficiency.
- System Testing and Documentation: Testing of both existing and new protection systems, with comprehensive documentation provided after the testing process.



## **ENSURING**

your systems are operating and

safeguarding your infrastructure.







www.sss-lb.com

SSS \* | © ALL RIGHTS RESERVED











#### FOR THE COMFORT AND SAFETY OF EVERYTHING YOU VALUE IN LIFE







#### SSS ° | © ALL RIGHTS RESERVED











Delivering Top-Quality Products and Services in the Security Industry







#### SSS ° | © ALL RIGHTS RESERVED









PARKONIC

#### Parking Management System

A parking management system is a solution to help you manage your car park. Such systems often include features such as payment processing, monitoring & enforcement, access control and reporting.



A Management Parking System offers numerous benefits

- Pre-Arrival Parking Management.
- Enhanced User Experience and Convenience.
- **Optimized Parking Space Utilization.**
- Cost Savings Through Automation and Reduced Labor.
- Reduction in Traffic Congestion and Improved Flow.
- Reduced Risk of Accidents and Improved Safety.
- **Real-Time Monitoring and Maintenance Alerts.**
- Real-Time Monitoring and Analysis of Parking Demand.

SSS \* | © ALL RIGHTS RESERVED



A Management Parking Payment System is a