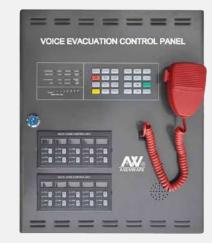

- Fire Telephone System.
- Voice Evacuation System.
- Centralized monitoring emergency luminaire system.
- Conventional emergency light.

AW ASENWARE

**Centralized Monitoring EXIT Sign** 

**Voice Evacuation Control Panel** 