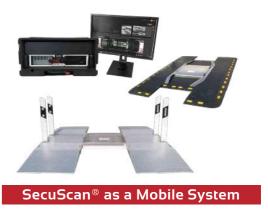

Automatic Pedestrian Gates: Security & Effortless Access

Made in Germany

The SecuScan<sup>®</sup> Under Vehicle Inspection System, with its advanced scanning technology, enables the quick and easy detection of hazardous objects (such as explosives, drugs, smuggled goods, etc.) and hidden individuals, without disrupting traffic flow at checkpoints or putting safety personnel at risk, as it operates outside of a protected control station.

The SecuScan<sup>®</sup> Under Vehicle Monitoring System comes in various versions, available both as a fixed installation and as a portable system.