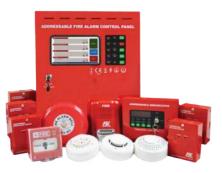

Olympia Electronics & Assenware specialize in cutting-edge electrical and electronic solutions for safety and communication. The two companies focus on quality and customer satisfaction.

- Conventional Fire Alarm Control System LPCB Approved.
- Addressable Fire Alarm System Control System LPCB Approved.
- Two Wire Addressable Fire Alarm Control System.
- Wireless Fire Alarm System.
- Explosion proof Fire Alarm System.
- Linear Heat Detection System.
- Smoke Detector.
- Weater-Proof Fire Alarm System.
- Aspirating Dmoke Detection System.