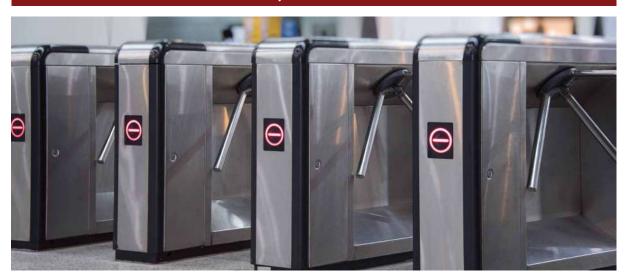

### The Art of Security

Tripod and Full-height Turnstiles

SAIMA Tripod and Full-Height Turnstiles offer durable, stylish, and reliable access control. They are designed to prevent climbing and withstand the elements, combining performance with elegant design.