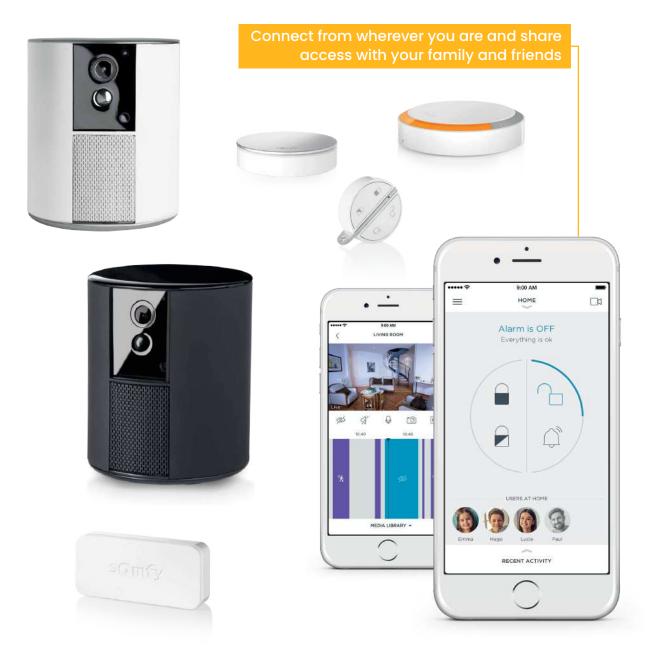

Intrusion Alarm System

Our Intrusion Alarm System delivers cutting-edge security for both homes and businesses, with real-time monitoring and quick response capabilities.

Featuring motion detectors, door/window sensors, and remote surveillance, it ensures reliable protection against unauthorized access. Its easy installation and intuitive interface offer peace of mind, while customizable options cater to specific security requirements.

SSS \* | © ALL RIGHTS RESERVED

Reliability

Flexibility

Quality

# Protect your home, simply

#### The only Security Systems that detect break-in attempts and alert before Intrusion

NEXT LEVEL LIVING