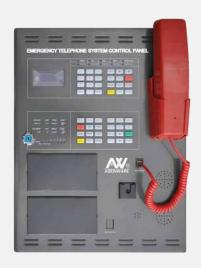

| © ALL RIGHTS RESERVED





### **AW** ASENWARE



**Suppression System For Electrical Cabinets** 

Our **suppression system** for electrical cabinets quickly detects fire risks. It not only protects your equipment from potential damage but also ensures your operations remain uninterrupted, minimizing downtime and maximizing efficiency for the long term.



Fire Extinguishing System



Fire Detection Tube Suppression System



Fire detection & extinguishing device



Automatic Fire Suppression System

SSS ° | © ALL RIGHTS RESERVED





Emergency System

Prepared for Anything, Ready for Everything!

- Fire Telephone System.
- Voice Evacuation System.
- Centralized monitoring emergency luminaire system.
- Conventional emergency light.



AW ASENWARE

**Centralized Monitoring EXIT Sign** 





**Voice Evacuation Control Panel** 

SSS ° | © ALL RIGHTS RESERVED

**Fire Telephone Control Panel** 









#### Total Security, Absolute Protection

Driven by our "Innovation for All" philosophy, we provide a comprehensive range of security products, including IPCs, NVRs, HDCVI cameras, HCVRs, PTZ cameras, thermal cameras, access control systems, video intercoms, alarms, mobile and traffic solutions, display and control units, VMS, and more.



#### **PTZ Camera**

Powerful surveillance cameras designed for clarity, wide coverage, and extreme durability. Built to perform in any environment, they capture every detail with precision and reliability.



SSS ° | © ALL RIGHTS RESERVED



Made in Spain 🗾



#### **Video Intercoms**

A Dahua Video Intercom is a communication system that a