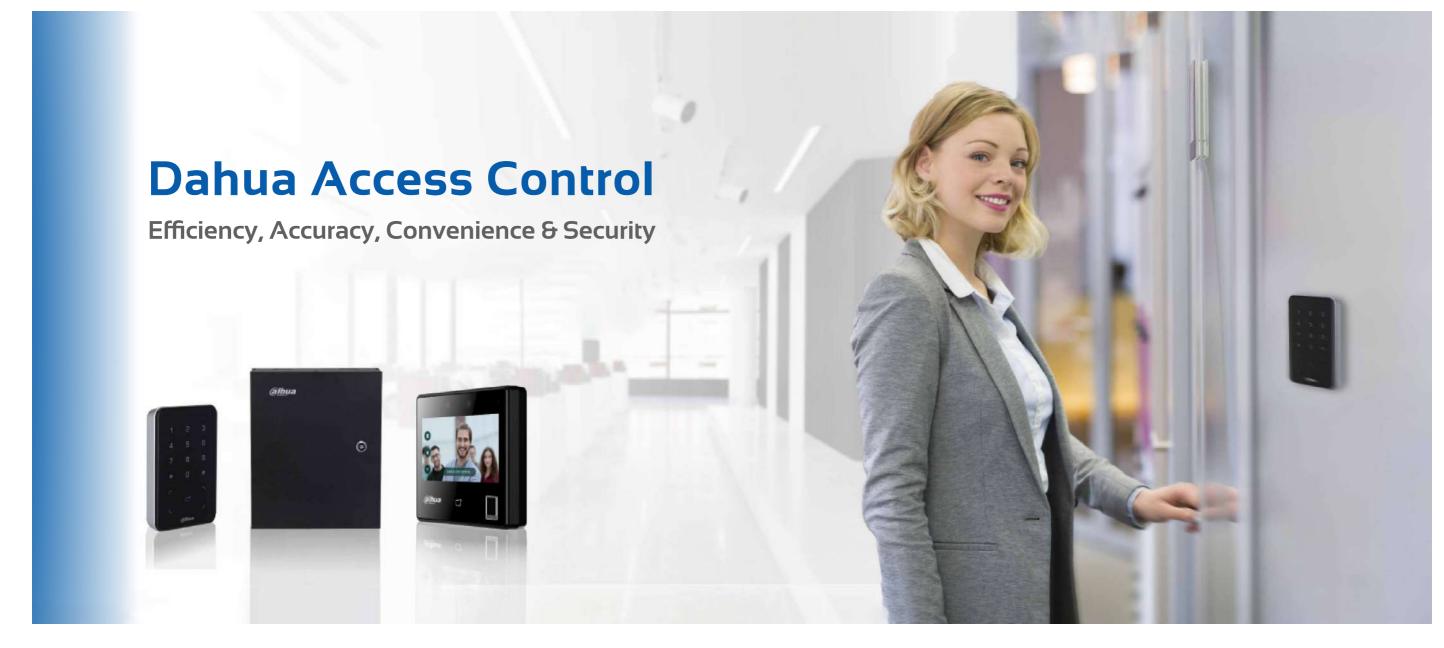

#### **Access Control**

Dahua Access Control solutions provide enhanced security through advanced features like biometrics, smart cards, and real-time monitoring.

With biometric options such as fingerprint scanning and facial recognition, these systems offer a higher level of authentication, ensuring only authorized individuals gain access.

### **Enhancing Security With Advanced Features**

### DAHUA ACCESS CONTROL

They also support smart cards for easy, secure entry, and provide real-time monitoring for tracking access events and maintaining security.

Dahua's solutions are customizable, making them ideal for businesses and organizations of all sizes, and allowing for tailored access management to meet specific security needs.