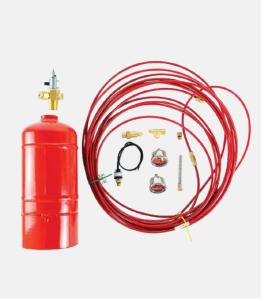

### **AW** ASENWARE

**Suppression System For Electrical Cabinets** 

Our **suppression system** for electrical cabinets quickly detects fire risks. It not only protects your equipment from potential damage but also ensures your operations remain uninterrupted, minimizing downtime and maximizing efficiency for the long term.

Fire Extinguishing System

Fire Detection Tube Suppression System

Fire detection & extinguishing device

Automatic Fire Suppression System

SSS ° | © ALL RIGHTS RESERVED

Emergency System

Prepared for Anything, Ready for Everything!