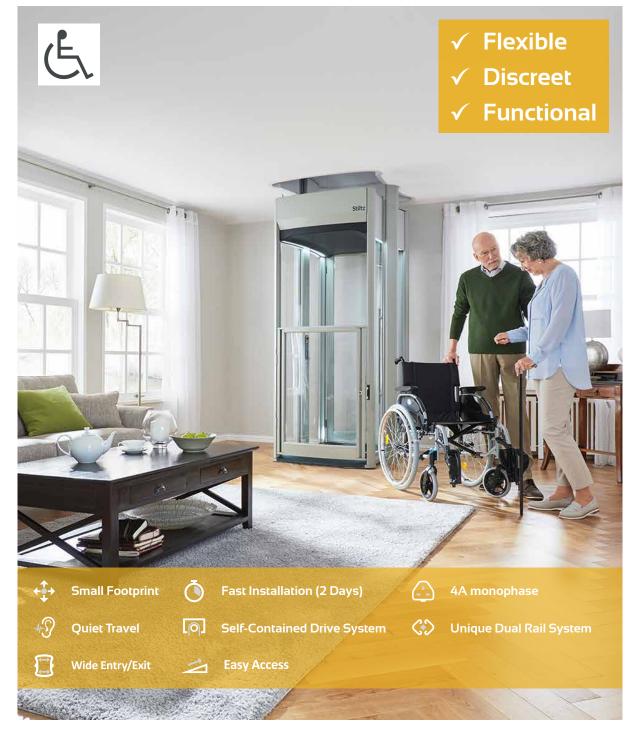

Stiltz Duo+ is a compact and stylish home lift designed to seamlessly blend into any living space. With its elegant curved design, it offers both functionality and aesthetics, making it a perfect addition to any home. It is ideal for those who need assistance with mobility. The Duo+ provides a smooth and comfortable ride.

### **Benefits of Stiltz HomeLift**

**Small Footprint** 

**Quiet Travel** 

**Fast Installation** 

Economical to Use

**Unique Dual Rail System** 

**Self-Contained Drive System** 

SSS <sup>®</sup> | <sup>©</sup> ALL RIGHTS RESERVED

Stiltz **Trio+** is a spacious home lift designed to carry a full-sized wheelchair or three people. The combination of style and elegance has been perfectly balanced and the lift has clear sides which enables it to blend seamlessly into the home.