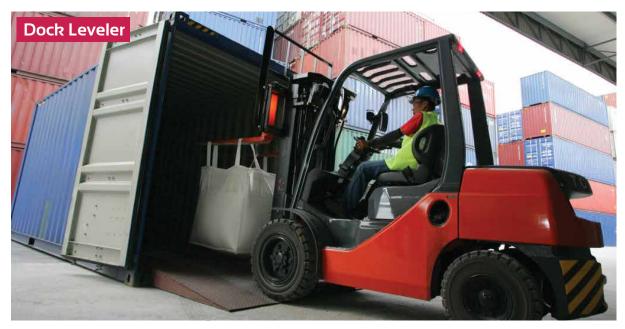

A Dock Leveler is a device used at loading docks to bridge the gap between the dock and a truck, making loading and unloading safer and easier. It adjusts to different heights, ensuring a smooth, level surface for moving goods.