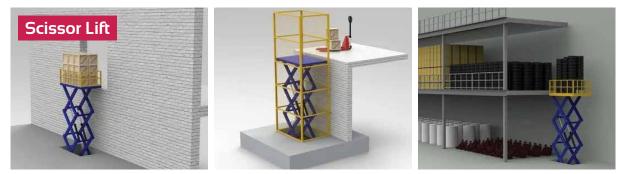

A Scissor Lift is an essential piece of equipment designed to provide stable and secure vertical access to elevated work areas.

Utilizing a scissor-like mechanism, it enables smooth and efficient lifting of personnel and materials for tasks such as maintenance, construction, and warehousing, offering increased safety and productivity in various industries.