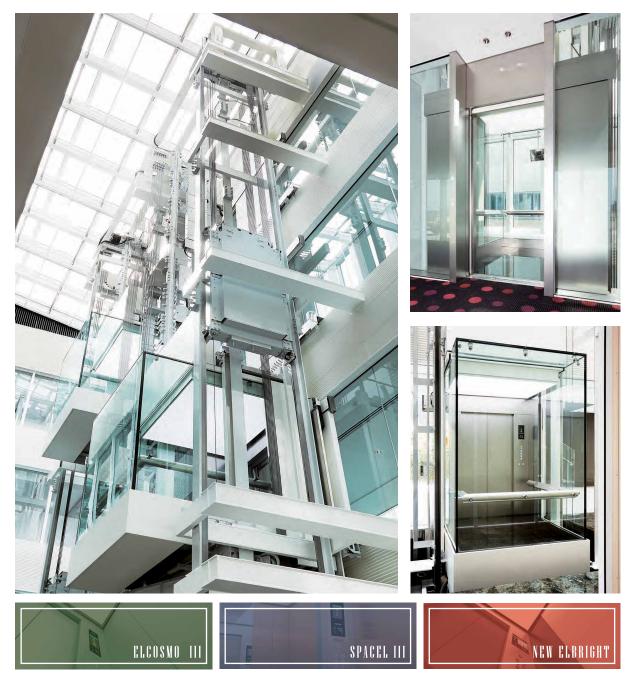

# **TOSHIBA** Leading Innovation >>>

Toshiba's commercial escalator goes in for innovation, incorporating the design idea of supreme humanization, sophisticated design, and smooth and comfortable operation. Toshiba escalators are used in hospitals, high-class office buildings, high-grade hotels, central business districts, large-scale shopping centers, and etc. to add a flowing scenery line for the modern buildings.