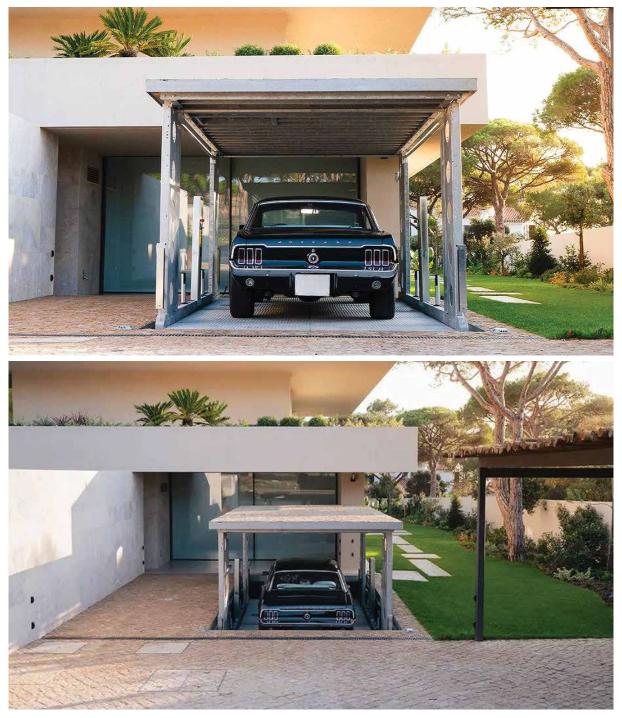

# **IdealPark**

Get the best Car Turntable and Rotating Platforms!

Space-saving

Time-saving

# **Park with Ease** Our car turntables make parking effortless, allowing for easy vehicle rotation in tight spaces. With sleek design and high efficiency, they save time, reduce damage risk, and add a modern touch to any property. **NEXT LEVEL LIVING**

### The Future of Parking is Here: IdealPark's and Ecospace's Lift Technology

Transform your parking with IdealPark's and Ecospace's lifts – the smart solution to improve efficiency and access. Designed for residential and commercial use, our system combines advanced technology and durability for a reliable solution.