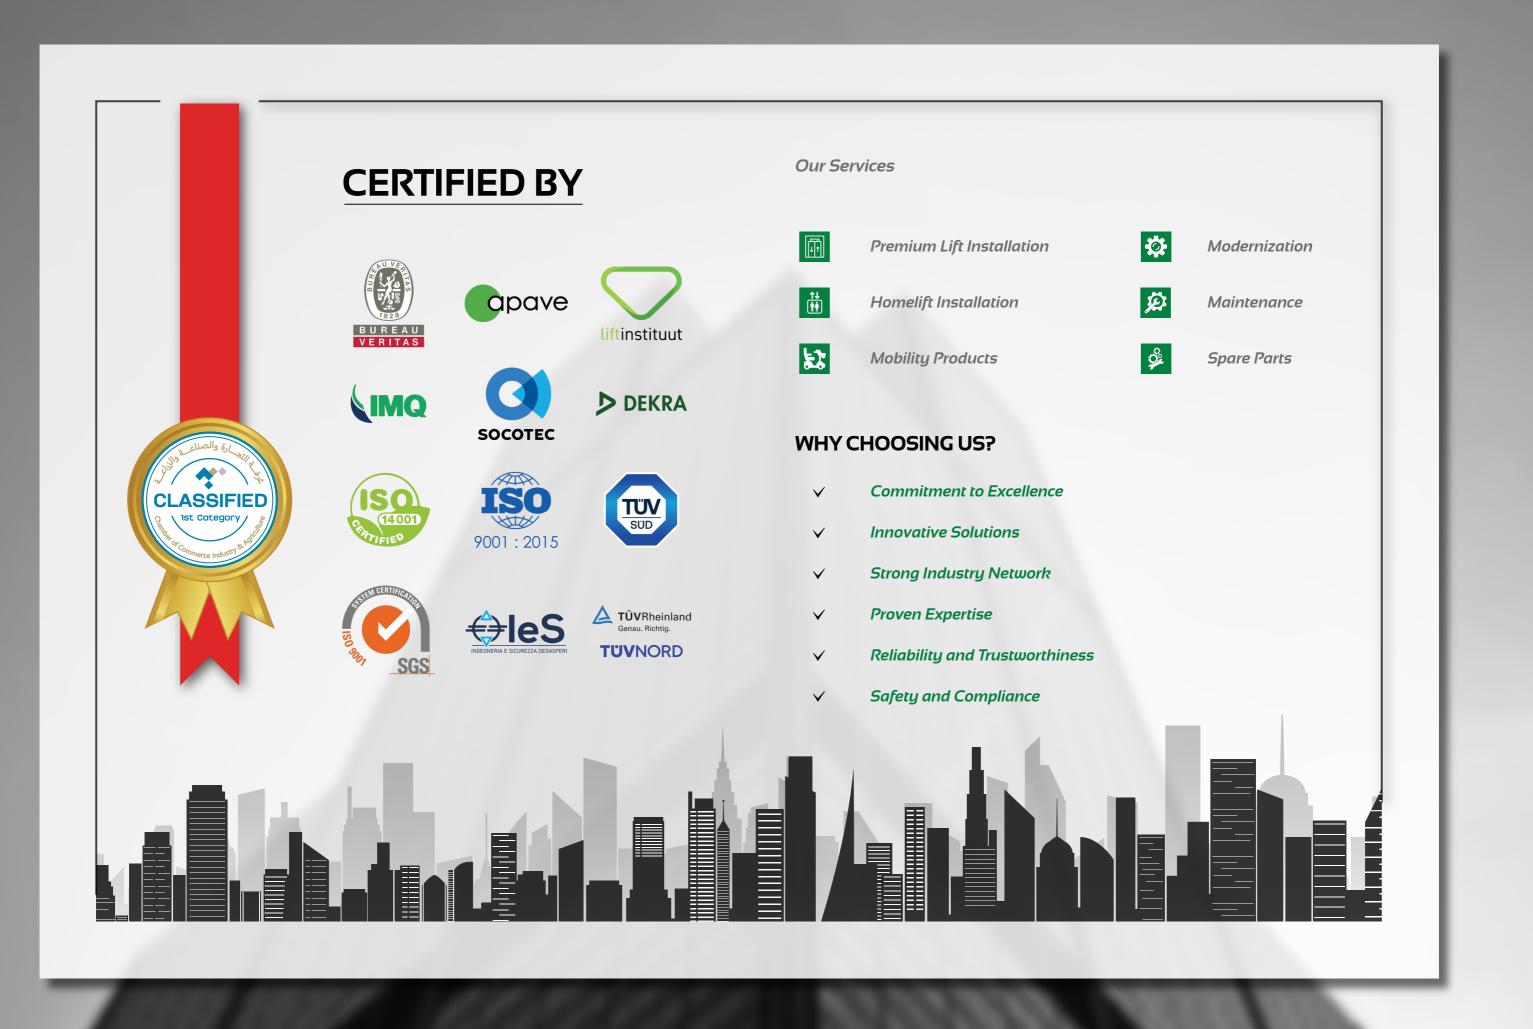

### Toshiba Elevator and Building Systems Corporation

Toshiba manufactures elevators by applying the latest technology and improved elevator development skills. It has built a framework which encompasses all aspects in order to provide clients with high quality products.

Toshiba's line of elevators fully cover the demand of users, creating unlimited possibilities for vertical transportation.

SSS ° | © ALL RIGHTS RESERVED