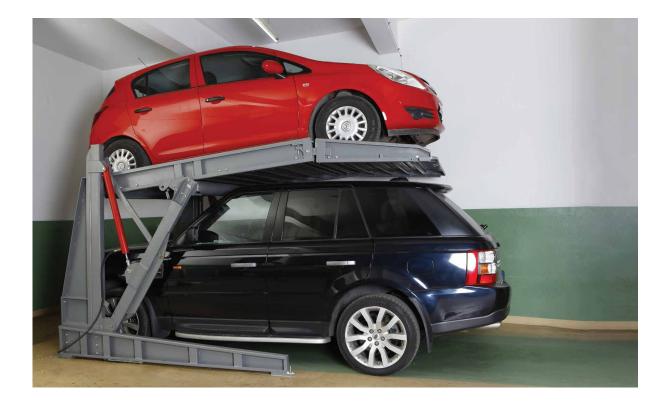

### The Future of Parking is Here: IdealPark's and Ecospace's Lift Technology

Transform your parking with IdealPark's and Ecospace's lifts – the smart solution to improve efficiency and access. Designed for residential and commercial use, our system combines advanced technology and durability for a reliable solution.