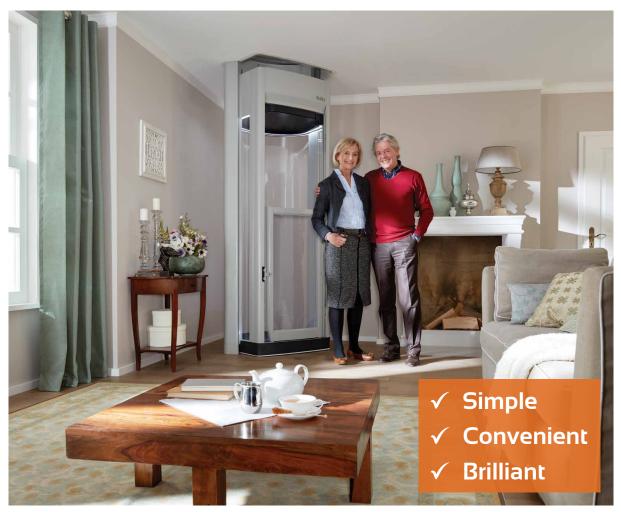

Stiltz Duo+ is a compact and stylish home lift designed to seamlessly blend into any living space. With its elegant curved design, it offers both functionality and aesthetics, making it a perfect addition to any home. It is ideal for those who need assistance with mobility. The Duo+ provides a smooth and comfortable ride.

### **Benefits of Stiltz HomeLift**

**Small Footprint** 

**Quiet Travel** 

**Fast Installation** 

Economical to Use

**Unique Dual Rail System** 

**Self-Contained Drive System** 

SSS <sup>®</sup> | <sup>©</sup> ALL RIGHTS RESERVED