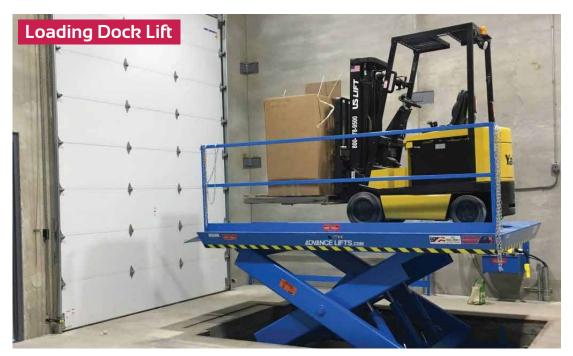

Smart Syst

SSS <sup>®</sup> | <sup>©</sup> ALL RIGHTS RESERVED

A Loading Dock Lift is a platform designed to bridge the height gap between a loading dock and trucks, providing a smooth and safe process for loading and unloading goods.