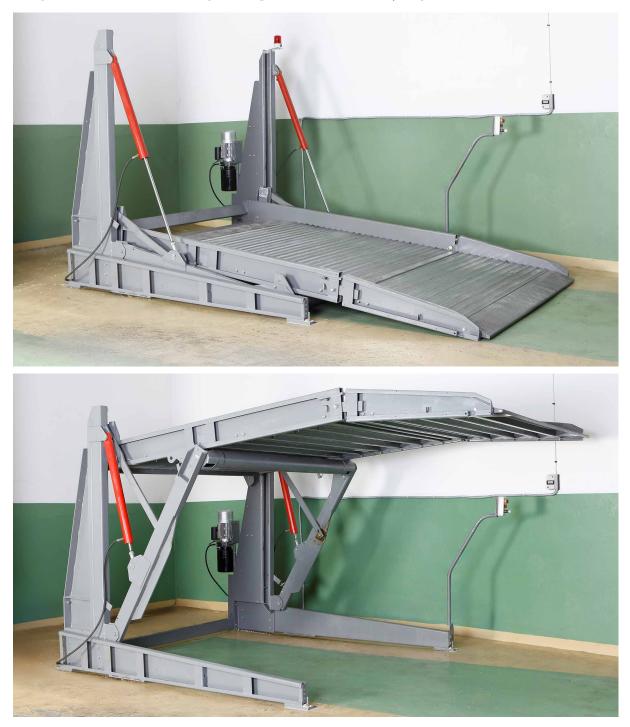

### The Future of Parking is Here: IdealPark's and Ecospace's Lift Technology

Transform your parking with IdealPark's and Ecospace's lifts – the smart solution to improve efficiency and access. Designed for residential and commercial use, our system combines advanced technology and durability for a reliable solution.

### Discover the Best Features of the IdealPark Car Parking System

- Maximized parking capacity with minimal space usage.
- Simplified access for drivers with easy-to-follow guidelines.
- Real-time parking management through integrated technology.
- Reduced traffic disruption and faster parking turnaround.
- Enhanced safety for pedestrians and cyclists.
- Flexible parking spaces that fit different types of vehicles.