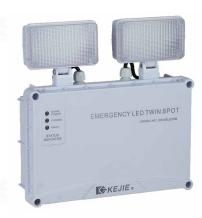

## **DATASHEET**

LED EMERGENCY TWIN SPOT

The emergency twin spot lamp is suitable for Wall mounted.

Self-testing function is available if need

Can be used in Non-maintained mode only

Suitable for indoor or outdoor

## **Specification**

Model No.: KE448LEDNM

Mode of Operation: Non-maintained

Power:4.5W

LED Type: SMD2835 60PCS

Lumen: More than 520lm

CCT:6500K

Battery Type:Ni-CD 3.6V 4500mAh or LiFePO4 battery 3.2V 5500mAh

Charging Time: 24H

Emergency Duration:≥3H

Indicator: Green-Mains power
Green-Charging
Yellow-Fault

Working Temperature: 0°C - 40°C

Materials:PC body

Test Standared:IEC 60598-2-22

IEC 60598-1