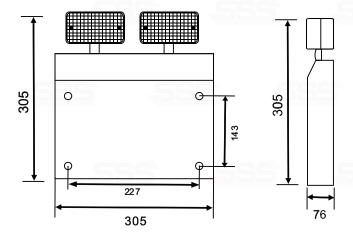

## **DATASHEET**





LED EMERGENCY TWIN SPOT

The emergency twin spot lamp is suitable for Wall mounted.













Self-testing function is available if need

Can be used in Non-maintained mode only

Suitable for indoor or outdoor

## **Dimensions**

Unit:mm



## **Specification**

Model No.: KE448LEDNM

Mode of Operation: Non-maintained

Power:4.5W

LED Type: SMD2835 60PCS

Lumen: More than 520lm

CCT:6500K

Battery Type:Ni-CD 3.6V 4500mAh or LiFePO4 battery 3.2V 5500mAh

Charging Time: 24H

Emergency Duration:≥3H

Indicator: Green-Mains power
Green-Charging
Yellow-Fault

Working Temperature: 0°C - 40°C

Materials:PC body

Test Standared:IEC 60598-2-22

IEC 60598-1