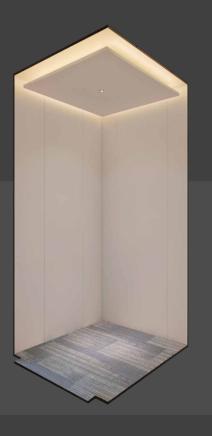

#### U-CR202

Front Wall: Hairline St. Steel

Ceiling: Upper Powder-Coated Steel (Crescent White) +

Side Wall: Hairline Stainless Steel

Rear Wall: Hairline Stainless Steel

Flooring: Carpet

Recommended Car Door: Hairline Stainless Steel