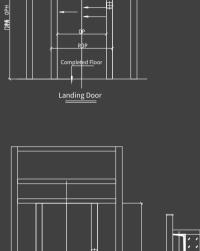

### LANDING DOOR

### i520S-G Side Opening Door with Counterweight Rear Located

Top Floor Landing Door

i520S-G 4-P Center Opening Door with Counterweight Rear Located

| L   | Speed<br>(m/s) | Car Outer Size<br>Width x Depth (mm) | Car Net Size<br>Width x Depth(mm) | Opening Net Size<br>Width x Height(mm) | Hoistway Net Size<br>Width x Depth(mm) | Car Height<br>(mm) | Pit Depth<br>(mm) | Overhead<br>Height(mm) |
|-----|----------------|--------------------------------------|-----------------------------------|----------------------------------------|----------------------------------------|--------------------|-------------------|------------------------|
| 400 |                | 1150×1270                            | 1100×1100                         | 800×2000                               | 1450×1700                              |                    |                   |                        |
| 320 | 0.4            | 1050×1220                            | 1000×1050                         | 700×2000                               | 1350×1650                              | 2200               | 300               | 3200                   |
| 250 |                | 1000×1170                            | 900×1000                          | 650×2000                               | 1300×1600                              |                    |                   |                        |