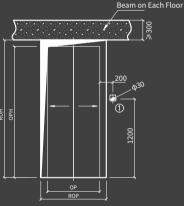

#### Front View

|             |     | DS                           | СР | HW   | HD   | CW   | CD   | OP  | CRH  | К    |     |
|-------------|-----|------------------------------|----|------|------|------|------|-----|------|------|-----|
|             | 250 |                              |    | 1300 | 1500 | 950  | 950  | 650 |      |      |     |
| i520 Pro II | 320 | Side Opening Door<br>(2P-SO) |    | 1350 | 1600 | 1000 | 1050 | 700 | 2200 | 3000 | 250 |
|             | 400 |                              |    | 1450 | 1650 | 1100 | 1100 | 800 |      |      |     |

#### Front View

|             | L   | DS                             | СР | HW   | HD   | CW   | CD   | ОР  | CRH  | K    | S   |
|-------------|-----|--------------------------------|----|------|------|------|------|-----|------|------|-----|
|             | 250 |                                |    | 1300 | 1450 | 950  | 950  | 600 |      |      |     |
| i520 Pro II | 320 | Center Opening Door<br>(2P-CO) |    | 1350 | 1550 | 1000 | 1050 | 600 | 2200 | 3000 | 250 |
|             | 400 |                                |    | 1450 | 1600 | 1100 | 1100 | 650 |      |      |     |

#### Front View

|             | L   | DS                           | СР | HW   | HD   | CW   | CD   | ОР  | CRH  | К    | S   |
|-------------|-----|------------------------------|----|------|------|------|------|-----|------|------|-----|
|             | 250 |                              |    | 1400 | 1350 | 900  | 1000 | 650 |      |      |     |
| i520 Pro II | 320 | Side Opening Door<br>(2P-SO) |    | 1500 | 1400 | 1000 | 1050 | 800 | 2200 | 2850 | 250 |
|             | 400 |                              |    | 1600 | 1450 | 1100 | 1100 | 800 |      |      |     |

#### Front View

|             |     | DS                             | СР   | HW   | HD   | CW   | CD   | OP   | CRH  | К   | S    |      |     |
|-------------|-----|--------------------------------|------|------|------|------|------|------|------|-----|------|------|-----|
|             | 250 |                                | 1400 | 1250 | 900  | 1000 | 650  |      |      |     |      |      |     |
| i520 Pro II | 320 | Center Opening Door<br>(2P-CO) |      |      |      | 1500 | 1300 | 1000 | 1050 | 700 | 2200 | 2850 | 250 |
|             | 400 |                                |      | 1600 | 1350 | 1100 | 1100 | 750  |      |     |      |      |     |