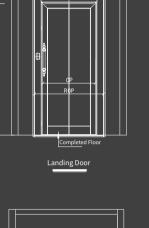

| 1150×1270                           | 1100×1100                         | 800×2000                               | 1600×1450                              |                    |                   |                        |
| 320 | 0.4            | 1050×1220                           | 1000×1050                         | 700×2000                               | 1500×1400                              | 2200               | 300               | 3000                   |
| 250 |                | 950×1170                            | 900×1000                          | 650×2000                               | 1400×1350                              |                    |                   |                        |

### i520S-G Hand Sliding Door with Counterweight Side Located













i520S-G Center Opening Door with Counterweight Rear Located









### i520S-G Side Opening Door with Counterweight Rear Located









Top Floor Landing Door

i520S-G 4-P Center Opening Door with Counterweight Rear Located









| L   | Speed<br>(m/s) | Car Outer Size<br>Width x Depth (mm) | Car Net Size<br>Width x Depth(mm) | Opening Net Size<br>Width x Height(mm) | Hoistway Net Size<br>Width x Depth(mm) | Car Height<br>(mm) | Pit Depth<br>(mm) | Overhead<br>Height(mm) |
|-----|----------------|--------------------------------------|-----------------------------------|----------------------------------------|----------------------------------------|--------------------|-------------------|------------------------|
| 400 |                | 1150×1270