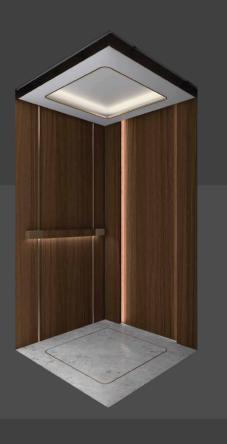

#### U-CR224

Front wall: Hairline stainless steel

Ceiling: Square ceiling

Side walls: Mirror stainless steel + wood grain art plate

Rear wall: Mirror stainless steel + wood grain art plate +

Floor: Beige marble

Recommended car door: Hairline stainless steel