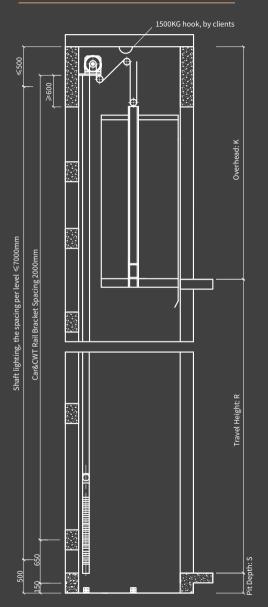

#### i520 Pro Layout - Center Opening (CWT at side)

\_1500KG hook, by clients

Top Floor View

#### Front View

|             |     | DS                             | СР   | HW   | HD   | CW   | CD   | OP   | CRH  | К   | S    |      |     |
|-------------|-----|--------------------------------|------|------|------|------|------|------|------|-----|------|------|-----|
|             | 250 |                                | 1400 | 1250 | 900  | 1000 | 650  |      |      |     |      |      |     |
| i520 Pro II | 320 | Center Opening Door<br>(2P-CO) |      |      |      | 1500 | 1300 | 1000 | 1050 | 700 | 2200 | 2850 | 250 |
|             | 400 |                                |      | 1600 | 1350 | 1100 | 1100 | 750  |      |     |      |      |     |