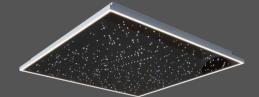

ted steel plate (color

Cabins: Mirror Stainless Steel + Mirror Stainless Steel Insert

Cloth Texture Film Plate + Laminated Tempered Glas

Handrail: Mirror Stainless Steel + Cloth Texture Steel Plate

Kick Plate: Mirror Stainless Steel

Floor: Marble

#### U-CR927-1

Front Cabin: Apple Sand Stainless Steel

Ceiling: Aluminium Profile Drawing Film

Cabin & Door Sills Inner: Apple Sand Stainless Steel

Laminated Tempered Glas

Outer wrapped:Color consistent with Hoistway

Floor:Marble

#### U-CR929-A

Front Cabin: Mirror Stainless Steel

Ceiling: Upper Painted Steel(Crescent white)(+ Hidden

Lamp (warm light) + Painted Steel Plate Frame(Crescent

hite)

Cabins: Mirror Stainless Steel + Laminated Tempered Glass

Outer wrapped:Color consistent with Hoistway

Floor: Carpet

### CEILING









U-CL301-A Starry Sky Ceiling

### LANDING DOOR



### **HOISTWAY OPTIONS**







Warm White



Violet-blue

### STANDARD OPTIONAL CABIN







Type: U-CF3001N

Display: 4.3' TFTL LCD

Button: Touch Button(Mechanical Button Optional)

Panel: Metal Frame + Glass Panel







LOP (Std)

Type: TL-400N

Display: LED Segment Display Button: Push Button Panel: Frosted Glass Panel





COP(Optional) Type: U-CY1800

Display: 7' TFT Vertical Display - Shadows

Button: BR34G Installed Position: Side Positioned Panel Material:Consistent with Cabin Material

COP(Optional)

Type: U-CF2700-1

Button: BR34G Apple Sand Panel Material: Apple Sand Metal



COP(Optional) Type: U-CF3700

Display: 10.1' TFT LCD Touch Display Button: Dummy + Touch Button







LOP(Optional)



LOP(Optional) Type: TL-500 Pane