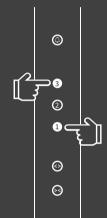

### COP function (optional)

- •VIP floor service function
- Connect to WIFI for real-time weather upda
- DIY music and wallpaper