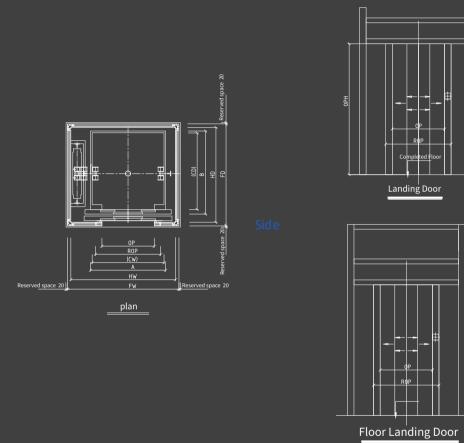

#### Front View

|             |     | DS                           | СР | HW   | HD   | CW   | CD   | OP  | CRH  | К    |     |
|-------------|-----|------------------------------|----|------|------|------|------|-----|------|------|-----|
|             | 250 |                              |    | 1300 | 1500 | 950  | 950  | 650 |      |      |     |
| i520 Pro II | 320 | Side Opening Door<br>(2P-SO) |    | 1350 | 1600 | 1000 | 1050 | 700 | 2200 | 3000 | 250 |
|             | 400 |                              |    | 1450 | 1650 | 1100 | 1100 | 800 |      |      |     |

#### i520 Pro Layout - Center Opening (CWT at rear)

Hoistway plan

Top Floor View

1. Button and Display Free hole for hall fixture, φ30mm ( ID) PVC pipe recommended

#### Front View

|             | L   | DS                             | СР | HW   | HD   | CW   | CD   | ОР  | CRH  | K    | S   |
|-------------|-----|--------------------------------|----|------|------|------|------|-----|------|------|-----|
|             | 250 |                                |    | 1300 | 1450 | 950  | 950  | 600 |      |      |     |
| i520 Pro II | 320 | Center Opening Door<br>(2P-CO) |    | 1350 | 1550 | 1000 | 1050 | 600 | 2200 | 3000 | 250 |
|             | 400 |                                |    | 1450 | 1600 | 1100 | 1100 | 650 |      |      |     |