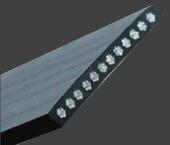

#### Steel Belt

steel wire rope wrapped with high-tech, new or-resistant material polyurethane layer, eliminating ase lubrication, characteristic with longer life, more ironmentally friendly.