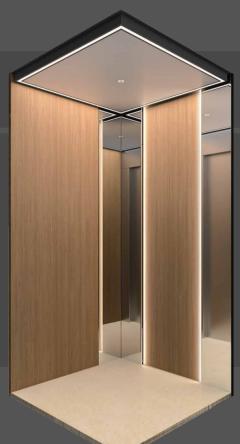

#### U-CR225

Front wall: Hairline stainless steel

Ceiling: Square ceiling

Side walls: Mirror stainless steel,+wood grain art plate.

Rear wall: Mirror stainless steel +wood grain art plate

Handrail: Mirror stainless steel

Floor: White marble

Recommended car door: Hairline stainless steel