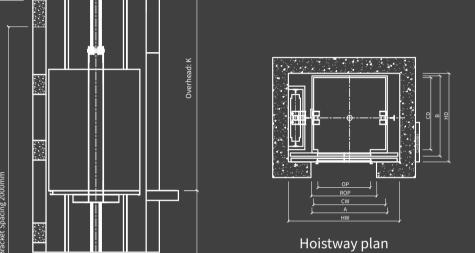

#### i520 Pro Layout - Center Opening (CWT at rear)

Hoistway plan

Top Floor View

1. Button and Display Free hole for hall fixture, φ30mm ( ID) PVC pipe recommended

#### Front View

|             | L   | DS                             | СР | HW   | HD   | CW   | CD   | ОР  | CRH  | K    | S   |
|-------------|-----|--------------------------------|----|------|------|------|------|-----|------|------|-----|
|             | 250 |                                |    | 1300 | 1450 | 950  | 950  | 600 |      |      |     |
| i520 Pro II | 320 | Center Opening Door<br>(2P-CO) |    | 1350 | 1550 | 1000 | 1050 | 600 | 2200 | 3000 | 250 |
|             | 400 |                                |    | 1450 | 1600 | 1100 | 1100 | 650 |      |      |     |