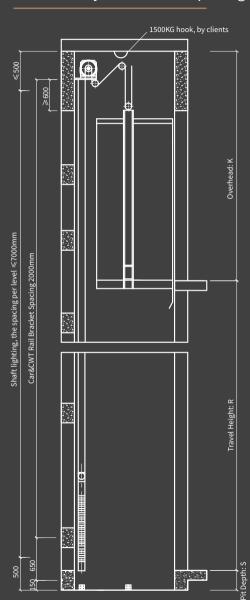

#### i520 Pro Layout - Center Opening (CWT at side)

\_1500KG hook, by clients

Top Floor View

Hoistway Elevation Section