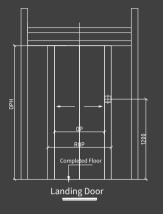

|      |     |

#### i520 Pro Layout - Center Opening (CWT at side)

\_1500KG hook, by clients







Top Floor View





#### Front View

|             |     | DS                             | СР   | HW   | HD   | CW   | CD   | OP   | CRH  | К   | S    |      |     |
|-------------|-----|--------------------------------|------|------|------|------|------|------|------|-----|------|------|-----|
|             | 250 |                                | 1400 | 1250 | 900  | 1000 | 650  |      |      |     |      |      |     |
| i520 Pro II | 320 | Center Opening Door<br>(2P-CO) |      |      |      | 1500 | 1300 | 1000 | 1050 | 700 | 2200 | 2850 | 250 |
|             | 400 |                                |      | 1600 | 1350 | 1100 | 1100 | 750  |      |     |      |      |     |











### i520S-G Side Opening Door with Counterweight Side Located













i520S-G 4-P Center Opening Door with Counterweight Side Located







| L   | Speed<br>(m/s) | Car Outer Size<br>Width x Depth(mm) | Car Net Size<br>Width x Depth(mm) | Opening Net Size<br>Width x Height(mm) | Hoistway Net Size<br>Width x Depth(mm) | Car Height<br>(mm) | Pit Depth<br>(mm) | Overhead<br>Height(mm) |
|-----|----------------|-------------------------------------|-----------------------------------|----------------------------------------|----------------------------------------|--------------------|-------------------|------------------------|
| 400 |                | 1150×1270                           | 1100×1100                         | 800×2000                               | 1600×1450