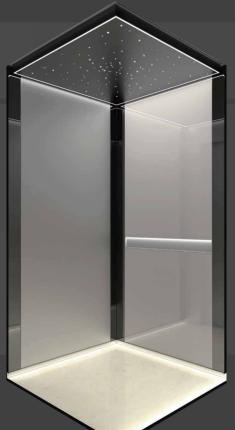

decorative strip + fabric decorative plate

Floor: Marble

Skirting line: Bronzed sandblasted stainless steel

+ welcome light

Recommended car door: Bronzed sandblasted stainless



### U-CR205

Front wall:Copper hairline stainless steel

Ceiling: Upper powder-Coated steel plate (pearl white)

+ Copper hairline stainless steel frame + imitatio

transparent marble printing acrylic + hidden light str

Side wall: Copper hairline stainless steel inlaid strip

frame + taminated art board (ceramic mirror will

+ wood film coated pa

Back wall: Copper hairline stainless steel inlaid strip

Floor: Marble parquet

Handrail: Copper hairline stainless steel round handrail

Recommended car door: Copper hairline

tainless steel

\* The pictures on this page are for reference only.

### LUXURY STYLE





### **LUXURY STYLE**





#### U-CR226

Front wall: bronzed hairline stainless steel

Ceiling: mirror stainless steel bronze plated frame

+ hidden light strip + downlig

Side wall: leather pattern hard roll + hairline stainless steel

Back wall: hairline stainless steel bronze plated decorative strip + leather pattern hard roll + hidden light strip

Skirting line: Bronze plated stainless steel hair pattern

Floor: Marble

Recommended car door: bronzed hairline



### U-CR227

Front wall: Rose gold mirror stainless steel

Ceiling: Rose gold mirror stainless steel frame

+ transparent acryl

Side wall: Leather hard roll + rose gold mirror stainless

Rear wall: Leather hard roll + rose gold mirror stainless

Skirting line: Rose gold mirror stainless steel inlaid

Floor: Marble

Recommend