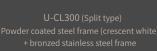

Coated Steel (Crescent White) +

Side Wall: Hairline Stainless Steel

Rear Wall: Hairline Stainless Steel

Flooring: Carpet

Recommended Car Door: Hairline Stainless Steel

### **HUMAN INTERFACE**





"Mechanical Push Button Optional"



Type: U-CF3000 Display: 4.3 inch TFT LCD Button: Touch Button Panel: Glass

COP (Std)

Type: U-CF3001

Display: 4.3 inch TFT LCD Button: Touch Button

Panel: Metal frame + Glass panel

"Mechanical push button optional"

### LOP (Std)



Diaplay: LED Segment Display Botton: Micro-Button

Panel: Glass







LOP

Type: TL-400N Display: LED Segment Display Button: Micro Button Panel: Frosted Glass Panel



Type: U-ZW2300

Display: 4.3 inchLED Segment Display

Panel: Acrylic + Stainless Steel Housing

#### Optional flooring:









Optional ceiling:









\* The pictures on this page are for reference only.

\*The pictures on this page are for reference only.

### **MODERN STYLE**





#### U-CR208-1

Front wall:Copper hairline stainless steel

Ceiling: Upper ceiling Powder-Coated steel plate (crescent white) + warm light hidden light strip + Powder-Coated steel plate frame (crescent white) + spotlights

Side wall: wood grain art steel plate + copper mirror stainless

Rear wall: bronzed sandblasted stainless steel + copper

Handrail: copper hairline stainless steel (flat)

Floor: Marble

Recommended car door: copper hairline stainless steel



#### U-CR219-1

Front wall: Rose gold hairline stainless steel

Ceiling: Upper Powder-Coated steel plate (crescent white)

+ warm light hidden light strip +Powder-Coated steel frame

+ spotlights

S