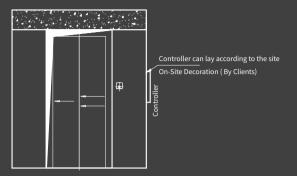

#### Controller

#### Installation

ndard side wall mounting, optional embedded mounting