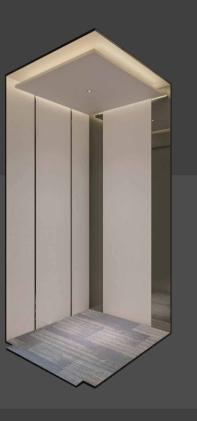

#### U-CR225

Front wall: Hairline stainless steel

Ceiling: Square ceiling

Side walls: Mirror stainless steel,+wood grain art plate.

Rear wall: Mirror stainless steel +wood grain art plate

Handrail: Mirror stainless steel

Floor: White marble

Recommended car door: Hairline stainless steel