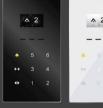

### **HUMAN INTERFACE**

"Mechanical Push Button Optional"

Type: U-CF3000 Display: 4.3 inch TFT LCD Button: Touch Button Panel: Glass

COP (Std)

Type: U-CF3001

Display: 4.3 inch TFT LCD Button: Touch Button

Panel: Metal frame + Glass panel

"Mechanical push button optional"

### LOP (Std)

Diaplay: LED Segment Display Botton: Micro-Button

Panel: Glass

LOP

Type: TL-400N Display: LED Segment Display Button: Micro Button Panel: Frosted Glass Panel

Type: U-ZW2300

Display: 4.3 inchLED Segment Display

Panel: Acrylic + Stainless Steel Housing