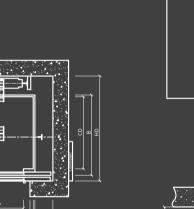

### i520S-G Side Opening Door with Counterweight Side Located

i520S-G 4-P Center Opening Door with Counterweight Side Located

| L   | Speed<br>(m/s) | Car Outer Size<br>Width x Depth(mm) | Car Net Size<br>Width x Depth(mm) | Opening Net Size<br>Width x Height(mm) | Hoistway Net Size<br>Width x Depth(mm) | Car Height<br>(mm) | Pit Depth<br>(mm) | Overhead<br>Height(mm) |
|-----|----------------|-------------------------------------|-----------------------------------|----------------------------------------|----------------------------------------|--------------------|-------------------|------------------------|
| 400 |                | 1150×1270                           | 1100×1100                         | 800×2000                               | 1600×1450                              |                    |                   |                        |
| 320 | 0.4            | 1050×1220                           | 1000×1050                         | 700×2000                               | 1500×1400                              | 2200               | 300               | 3000                   |
| 250 |                | 950×1170                            | 900×1000                          | 650×2000                               | 1400×1350                              |                    |                   |                        |

### i520S-G Side Opening Door with Counterweight Rear Located

Top Floor Landing Door

i520S-G 4-P Center Opening Door with Counterweight Rear Located

| L   | Speed<br>(m/s) | Car Outer Size<br>Width x Depth (mm) | Car Net Size<br>Width x Depth(mm) | Opening Net Size<br>Width x Height(mm) | Hoistway Net Size<br>Width x Depth(mm) | Car Height<br>(mm) | Pit Depth<br>(mm) | Overhead<br>Height(mm) |
|-----|----------------|--------------------------------------|-----------------------------------|----------------------------------------|----------------------------------------|--------------------|-------------------|------------------------|
| 400 |                | 1150×1270                            | 1100×1100                         | 800×2000                               | 1450×1700                              |                    |                   |                        |
| 320 | 0.4            | 1050×1220                            | 1000×1050                         | 700×2000                               | 1350×1650                              | 2200               | 300               | 3200                   |
| 250 |                | 1000×1170                            | 900×1000                          | 650×2000                               | 1300×1600                              |                    |                   |                        |

### i520S-G Hand Sliding Door with Counterweight Rear Located

| L   | Speed<br>(m/s) | Car Outer Size<br>Width x Depth (mm) | Car Net Size<br>Width x Depth(mm) | Opening Net Size<br>Width x Height(mm) | Hoistway Net Size<br>Width x Depth(mm) | Car Height<br>(mm) | Pit Depth<br>(mm) | Overhead<br>Height(mm) |
|-----|----------------|--------------------------------------|-----------------------------------|----------------------------------------|----------------------------------------|--------------------|-------------------|------------------------|
| 400 |                | 1150×1175                            | 1100×1100                         | 800×2000                               | 1450×1500                              |                    |                   |                        |
| 320 | 0.3            | 1050×1225                            | 1000×1050                         | 800×2000                               | 1350×1450                              | 2200               | 300               | 3200                   |
| 250 |                | 1000×1075                            | 900×1000                          | 750×2000                               | 1300×1400                              |                    |                   |                        |