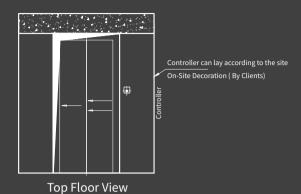

#### i520 Pro Layout - Center Opening (CWT at rear)

Hoistway plan

Top Floor View

1. Button and Display Free hole for hall fixture, φ30mm ( ID) PVC pipe recommended

i520 Pro Layout - Center Opening (CWT at side)

Top Floor View

1. Button and Display Free hole for hall fixture, φ30mm ( ID) PVC pipe recommended