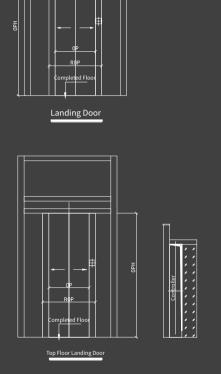

### LANDING DOOR

### i520S-G Side Opening Door with Counterweight Rear Located

Top Floor Landing Door

i520S-G 4-P Center Opening Door with Counterweight Rear Located

| L   | Speed<br>(m/s) | Car Outer Size<br>Width x Depth (mm) | Car Net Size<br>Width x Depth(mm) | Opening Net Size<br>Width x Height(mm) | Hoistway Net Size<br>Width x Depth(mm) | Car Height<br>(mm) | Pit Depth<br>(mm) | Overhead<br>Height(mm) |
|-----|----------------|--------------------------------------|-----------------------------------|----------------------------------------|----------------------------------------|--------------------|-------------------|------------------------|
| 400 |                | 1150×1270                            | 1100×1100                         | 800×2000                               | 1450×1700                              |                    |                   |                        |
| 320 | 0.4            | 1050×1220                            | 1000×1050                         | 700×2000                               | 1350×1650                              | 2200               | 300               | 3200                   |
| 250 |                | 1000×1170                            | 900×1000                          | 650×2000                               | 1300×1600                              |                    |                   |                        |