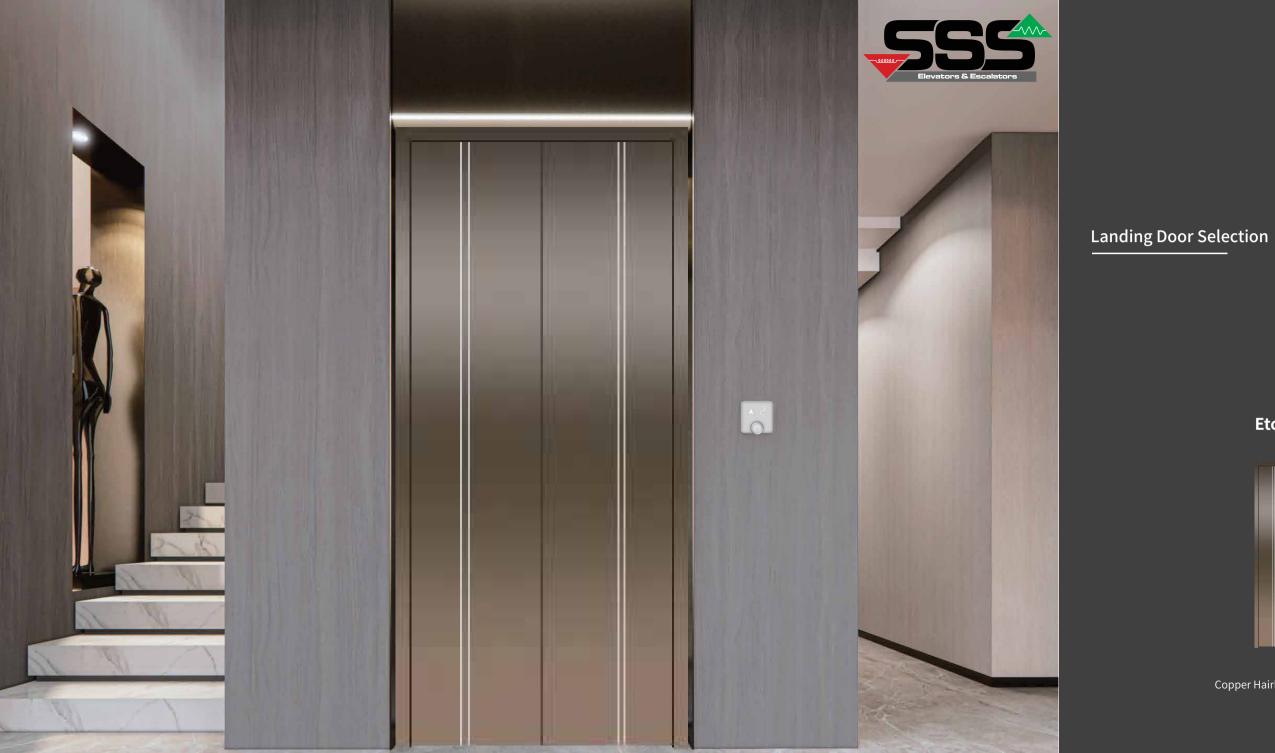

t-blue

### STANDARD OPTIONAL CABIN







Type: U-CF3001N

Display: 4.3' TFTL LCD

Button: Touch Button(Mechanical Button Optional)

Panel: Metal Frame + Glass Panel







LOP (Std)

Type: TL-400N

Display: LED Segment Display Button: Push Button Panel: Frosted Glass Panel





COP(Optional) Type: U-CY1800

Display: 7' TFT Vertical Display - Shadows

Button: BR34G Installed Position: Side Positioned Panel Material:Consistent with Cabin Material

COP(Optional)

Type: U-CF2700-1

Button: BR34G Apple Sand Panel Material: Apple Sand Metal



COP(Optional) Type: U-CF3700

Display: 10.1' TFT LCD Touch Display Button: Dummy + Touch Button







LOP(Optional)



LOP(Optional) Type: TL-500 Panel: Glass Display: TFT LCD Touch Display



LOP(Optional) Type: BR36F

Button: Mechanical Button LOP





### Options:



Center Opening Door

(2P-CO)







### **Etching Landing Door (For Center Opening Door Only):**







U-D031 Champagne Gold Hairline Etching St. Steel Rose Gold Hairline Etching St. Steel



U-D033



U-D034 Bronze Mirror Etching St. Steel





#### Controller

#### Installation

ndard side wall mounting, optional embedded mounting

#### Improve Space Utilization

all size,easy to install

Energy saving and environmental protection

#### Enjoy the Exclusive Configuration

oped with contactless technology to enjoy an immersive itor ride experience;



## Energy Saving Traction Machine

#### High Efficiency And Energy Saving

With the low power consumption traction and the standby pow consumption, which realizes the maximum energy saving.

#### Space Optimization

Equippe