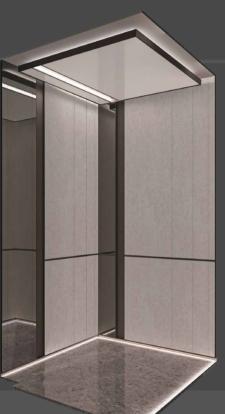

### U-CR227

Front wall: Rose gold mirror stainless steel

Ceiling: Rose gold mirror stainless steel frame

+ transparent acryl

Side wall: Leather hard roll + rose gold mirror stainless

Rear wall: Leather hard roll + rose gold mirror stainless

Skirting line: Rose gold mirror stainless steel inlaid

Floor: Marble

Recommended car door: Rose gold mirror

stainless steel

<sup>\*</sup> The pictures on this page are for reference only.

СОР

Model: U-CY1800