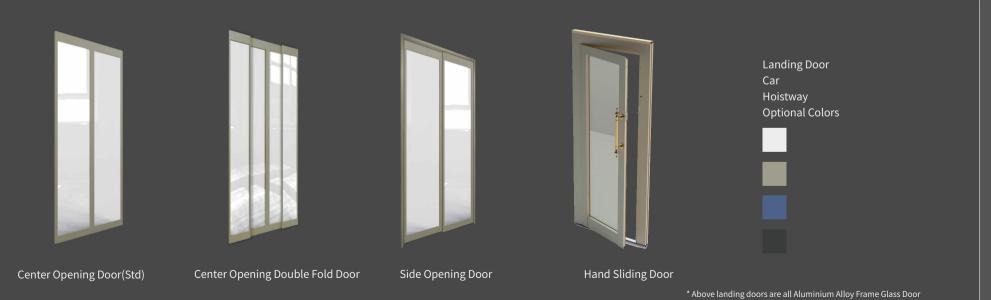

### LANDING DOOR

### **HOISTWAY OPTIONS**

Warm White

Violet-blue

### Options:

Center Opening Door

(2P-CO)

### **Etching Landing Door (For Center Opening Door Only):**

U-D031 Champagne Gold Hairline Etching St. Steel Rose Gold Hairline Etching St. Steel

U-D033

U-D034 Bronze Mirror Etching St. Steel