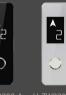

### **HUMAN INTERFACE**

"Mechanical Push Button Optional"

Type: U-CF3000 Display: 4.3 inch TFT LCD Button: Touch Button Panel: Glass

COP (Std)

Type: U-CF3001

Display: 4.3 inch TFT LCD Button: Touch Button

Panel: Metal frame + Glass panel

### LOP (Std)

Diaplay: LED Segment Display Botton: Micro-Button

Panel: Glass

LOP

Type: TL-400N Display: LED Segment Display Button: Micro Button Panel: Frosted Glass Panel

Type: U-ZW2300

Display: 4.3 inchLED Segment Display