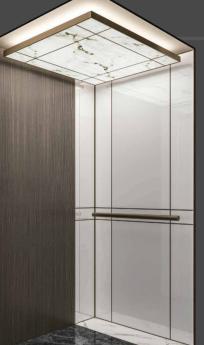

#### U-CR226

Front wall: bronzed hairline stainless steel

Ceiling: mirror stainless steel bronze plated frame

+ hidden light strip + downlig

Side wall: leather pattern hard roll + hairline stainless steel

Back wall: hairline stainless steel bronze plated decorative strip + leather pattern hard roll + hidden light strip

Skirting line: Bronze plated stainless steel hair pattern

Floor: Marble

Recommended car door: bronzed hairline