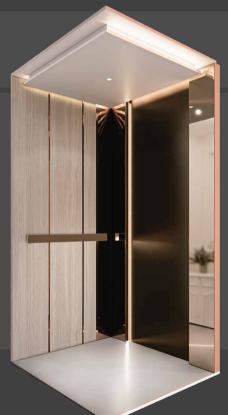

### LUXURY STYLE

### **LUXURY STYLE**

### U-CR227

Front wall: Rose gold mirror stainless steel

Ceiling: Rose gold mirror stainless steel frame

+ transparent acryl

Side wall: Leather hard roll + rose gold mirror stainless

Rear wall: Leather hard roll + rose gold mirror stainless

Skirting line: Rose gold mirror stainless steel inlaid

Floor: Marble

Recommended car door: Rose gold mirror

stainless steel

<sup>\*</sup> The pictures on this page are for reference only.

СОР

Model: U-CY1800