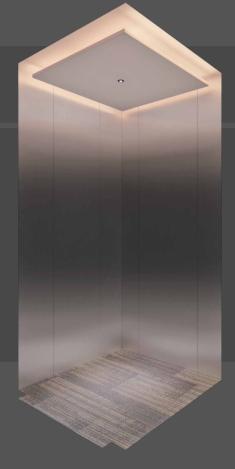

#### U-CR202

Front Wall: Hairline St. Steel

Ceiling: Upper Powder-Coated Steel (Crescent White) +

Side Wall: Hairline Stainless Steel

Rear Wall: Hairline Stainless Steel

Flooring: Carpet

Recommended Car Door: Hairline Stainless Steel