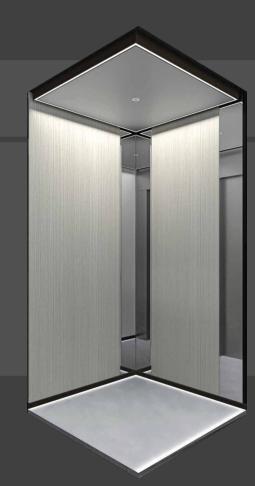

### STANDARD OPTIONAL CABIN

#### U-CR223

Front wall: Hairline stainless steel

Ceiling: Square ceiling

Side walls: Mirror stainless steel + wood grain art plate.

Rear wall: Mirror stainless steel +wood grain art plate

Skirting line: Matteless black + welcome light

Floor: White marble

Recommended car door: Hairlines stainless steel