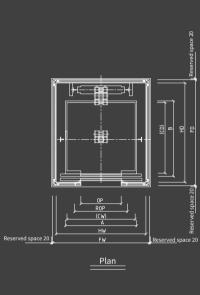

### i520S-G Side Opening Door with Counterweight Side Located

i520S-G 4-P Center Opening Door with Counterweight Side Located

| L   | Speed<br>(m/s) | Car Outer Size<br>Width x Depth(mm) | Car Net Size<br>Width x Depth(mm) | Opening Net Size<br>Width x Height(mm) | Hoistway Net Size<br>Width x Depth(mm) | Car Height<br>(mm) | Pit Depth<br>(mm) | Overhead<br>Height(mm) |
|-----|----------------|-------------------------------------|-----------------------------------|----------------------------------------|----------------------------------------|--------------------|-------------------|------------------------|
| 400 |                | 1150×1270                           | 1100×1100                         | 800×2000                               | 1600×1450                              |                    |                   |                        |
| 320 | 0.4            | 1050×1220                           | 1000×1050                         | 700×2000                               | 1500×1400                              | 2200               | 300               | 3000                   |
| 250 |                | 950×1170                            | 900×1000                          | 650×2000                               | 1400×1350                              |                    |                   |                        |

### i520S-G Hand Sliding Door with Counterweight Side Located

i520S-G Center Opening Door with Counterweight Rear Located

### i520S-G Side Opening Door with Counterweight Rear Located

Top Floor Landing Door

i520S-G 4-P Center Opening Door with Counterweight Rear Located

| L   | Speed<br>(m/s) | Car Outer Size<br>Width x Depth (mm) | Car Net Size<br>Width x Depth(mm) | Opening Net Size<br>Width x Height(mm) | Hoistway Net Size<br>Width x Depth(mm) | Car Height<br>(mm) | Pit Depth<br>(mm) | Overhead<br>Height(mm) |
|-----|----------------|--------------------------------------|-----------------------------------|----------------------------------------|----------------------------------------|--------------------|-------------------|------------------------|
| 400 |                | 1150×1270                            | 1100×1100                         | 800×2000                               | 1450×1700                              |                    |                   |                        |
| 320 | 0.4            | 1050×1220                            | 1000×1050                         | 700×2000                               | 1350×1650                              | 2200               | 300               | 3200                   |
| 250 |                | 1000×1170                            | 900×1000                          | 650×2000                               | 1300×1600                              |                    |                   |                        |