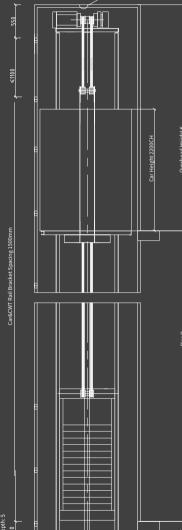

### i520S-G Side Opening Door with Counterweight Side Located

i520S-G 4-P Center Opening Door with Counterweight Side Located

| L   | Speed<br>(m/s) | Car Outer Size<br>Width x Depth(mm) | Car Net Size<br>Width x Depth(mm) | Opening Net Size<br>Width x Height(mm) | Hoistway Net Size<br>Width x Depth(mm) | Car Height<br>(mm) | Pit Depth<br>(mm) | Overhead<br>Height(mm) |
|-----|----------------|-------------------------------------|-----------------------------------|----------------------------------------|----------------------------------------|--------------------|-------------------|------------------------|
| 400 |                | 1150×1270                           | 1100×1100                         | 800×2000                               | 1600×1450                              |                    |                   |                        |
| 320 | 0.4            | 1050×1220                           | 1000×1050                         | 700×2000                               | 1500×1400                              | 2200               | 300               | 3000                   |
| 250 |                | 950×1170                            | 900×1000                          | 650×2000                               | 1400×1350                              |                    |                   |                        |

### i520S-G Hand Sliding Door with Counterweight Side Located

i520S-G Center Opening Door with Counterweight Rear Located

### i520S-G Side Opening Door with Counterweight Rear Located

Top Floor Landing Door

i520S-G 4-P Center Opening Door with Counterweight Rear Located

| L   | Speed<br>(m/s) | Car Outer Size<br>Width x Depth (mm) | Car Net Size<br>Width x Depth(mm) | Opening Net Size<br>Width x Height(mm) | Hoistway Net Size<br>Width x Depth(mm) | Car Height<br>(mm) | Pit Depth<br>(mm) | Overhead<br>Height(mm) |
|-----|----------------|--------------------------------------|-----------------------------------|----------------------------------------|----------------------------------------|--------------------|-------------------|------------------------|
| 400 |                | 1150×1270                            | 1100×1100                         | 800×2000                               | 1450×1700                              |                    |                   |                        |
| 320 | 0.4            | 1050×1220                            | 1000×1050                         | 700×2000                               | 1350×1650                              | 2200               | 300               | 3200                   |
| 250 |                | 1000×1170                            | 900×1000                          | 650×2000                               | 1300×1600                              |                    |                   |                        |