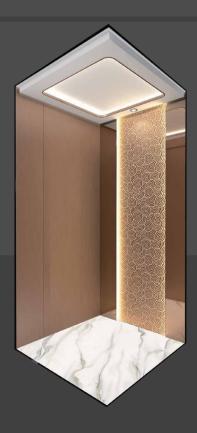

#### U-CR225

Front wall: Hairline stainless steel

Ceiling: Square ceiling

Side walls: Mirror stainless steel,+wood grain art plate.

Rear wall: Mirror stainless steel +wood grain art plate

Handrail: Mirror stainless steel

Floor: White marble

Recommended car door: Hairline stainless steel