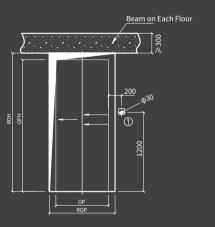

### i520S-G Side Opening Door with Counterweight Rear Located

Top Floor Landing Door

i520S-G 4-P Center Opening Door with Counterweight Rear Located

| L   | Speed<br>(m/s) | Car Outer Size<br>Width x Depth (mm) | Car Net Size<br>Width x Depth(mm) | Opening Net Size<br>Width x Height(mm) | Hoistway Net Size<br>Width x Depth(mm) | Car Height<br>(mm) | Pit Depth<br>(mm) | Overhead<br>Height(mm) |
|-----|----------------|--------------------------------------|-----------------------------------|----------------------------------------|----------------------------------------|--------------------|-------------------|------------------------|
| 400 |                | 1150×1270                            | 1100×1100                         | 800×2000                               | 1450×1700                              |                    |                   |                        |
| 320 | 0.4            | 1050×1220                            | 1000×1050                         | 700×2000                               | 1350×1650                              | 2200               | 300               | 3200                   |
| 250 |                | 1000×1170                            | 900×1000                          | 650×2000                               | 1300×1600                              |                    |                   |                        |

Hoistway Elevation Section