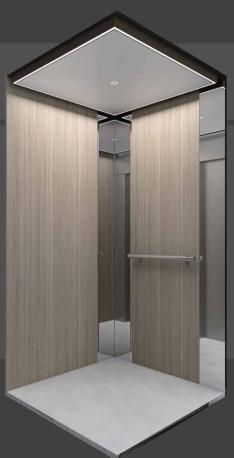

#### U-CR223

Front wall: Hairline stainless steel

Ceiling: Square ceiling

Side walls: Mirror stainless steel + wood grain art plate.

Rear wall: Mirror stainless steel +wood grain art plate

Skirting line: Matteless black + welcome light

Floor: White marble

Recommended car door: Hairlines stainless steel