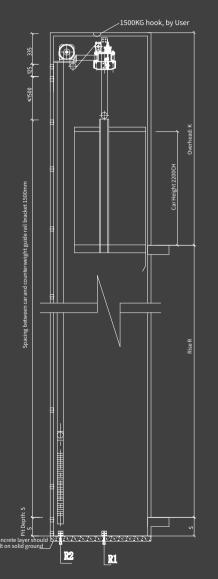

#### i520 Pro Layout - Center Opening (CWT at side)

\_1500KG hook, by clients

Top Floor View

#### Front View

|             |     | DS                             | СР   | HW   | HD   | CW   | CD   | OP   | CRH  | К   | S    |      |     |
|-------------|-----|--------------------------------|------|------|------|------|------|------|------|-----|------|------|-----|
|             | 250 |                                | 1400 | 1250 | 900  | 1000 | 650  |      |      |     |      |      |     |
| i520 Pro II | 320 | Center Opening Door<br>(2P-CO) |      |      |      | 1500 | 1300 | 1000 | 1050 | 700 | 2200 | 2850 | 250 |
|             | 400 |                                |      | 1600 | 1350 | 1100 | 1100 | 750  |      |     |      |      |     |

Hoistway Elevation Section