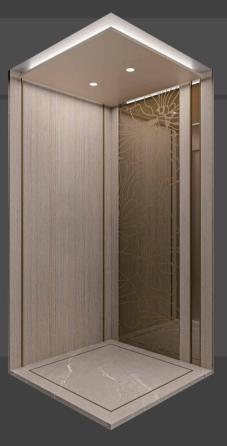

### SIMPLE STYLE

### U-CR205

Front wall:Copper hairline stainless steel

Ceiling: Upper powder-Coated steel plate (pearl white)

+ Copper hairline stainless steel frame + imitatio

transparent marble printing acrylic + hidden light str

Side wall: Copper hairline stainless steel inlaid strip

frame + taminated art board (ceramic mirror will

+ wood film coated pa

Back wall: Copper hairline stainless steel inlaid strip

Floor: Marble parquet

Handrail: Copper hairline stainless steel round handrail

Recommended car door: Copper hairline

tainless steel

\* The pictures on this page are for reference only.