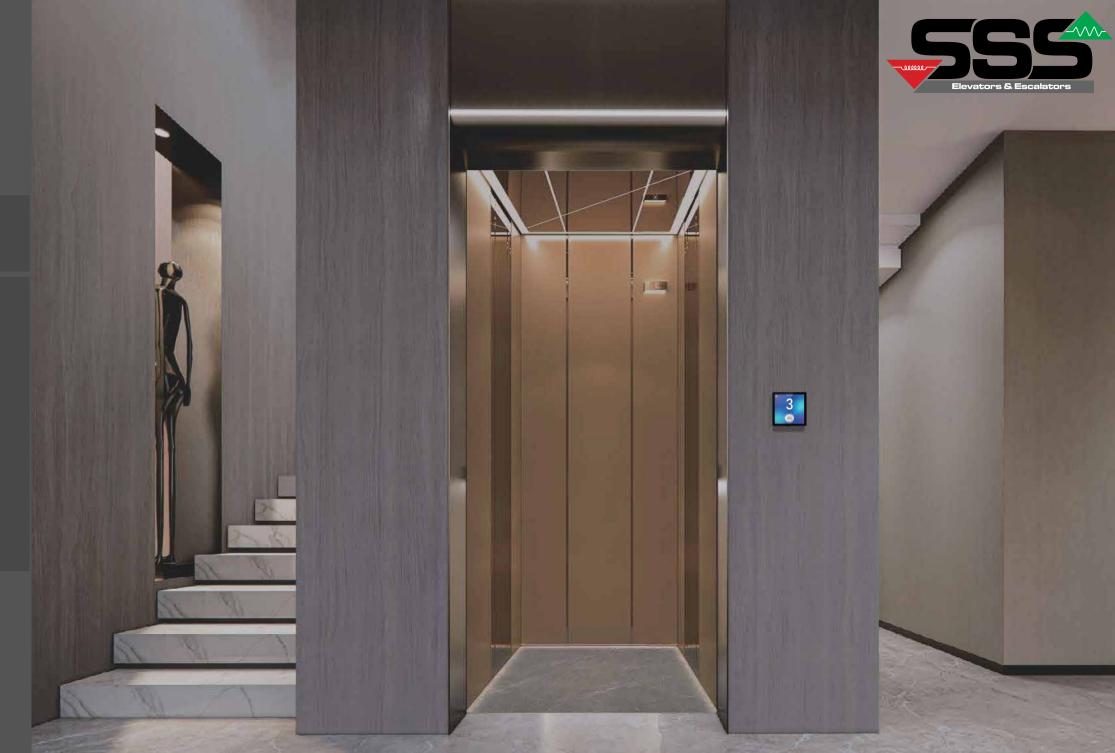

#### U-CR208-1

Front wall:Copper hairline stainless steel

Ceiling: Upper ceiling Powder-Coated steel plate (crescent white) + warm light hidden light strip + Powder-Coated steel plate frame (crescent white) + spotlights

Side wall: wood grain art steel plate + copper mirror stainless

Rear wall: bronzed sandblasted stainless steel + copper

Handrail: copper hairline stainless steel (flat)

Floor: Marble

Recommended car door: copper hairline stainless steel