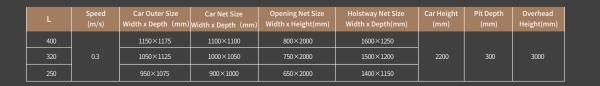

### i520S-G Hand Sliding Door with Counterweight Rear Located

| L   | Speed<br>(m/s) | Car Outer Size<br>Width x Depth (mm) | Car Net Size<br>Width x Depth(mm) | Opening Net Size<br>Width x Height(mm) | Hoistway Net Size<br>Width x Depth(mm) | Car Height<br>(mm) | Pit Depth<br>(mm) | Overhead<br>Height(mm) |
|-----|----------------|--------------------------------------|-----------------------------------|----------------------------------------|----------------------------------------|--------------------|-------------------|------------------------|
| 400 |                | 1150×1175                            | 1100×1100                         | 800×2000                               | 1450×1500                              |                    |                   |                        |
| 320 | 0.3            | 1050×1225                            | 1000×1050                         | 800×2000                               | 1350×1450                              | 2200               | 300               | 3200                   |
| 250 |                | 1000×1075                            | 900×1000                          | 750×2000                               | 1300×1400                              |                    |                   |                        |