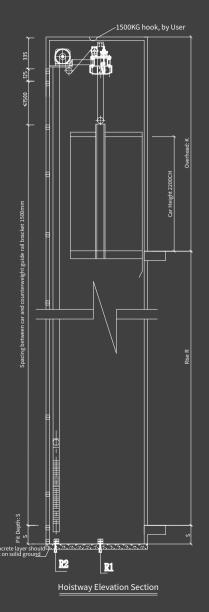

| 800×2000                               | 1600×1450                              |                    |                   |                        |
| 320 | 0.4            | 1050×1220                           | 1000×1050                         | 700×2000                               | 1500×1400                              | 2200               | 300               | 3000                   |
| 250 |                | 950×1170                            | 900×1000                          | 650×2000                               | 1400×1350                              |                    |                   |                        |

### i520S-G Hand Sliding Door with Counterweight Side Located













i520S-G Center Opening Door with Counterweight Rear Located









### i520S-G Side Opening Door with Counterweight Rear Located









Top Floor Landing Door

i520S-G 4-P Center Opening Door with Counterweight Rear Located









| L   | Speed<br>(m/s) | Car Outer Size<br>Width x Depth (mm) | Car Net Size<br>Width x Depth(mm) | Opening Net Size<br>Width x Height(mm) | Hoistway Net Size<br>Width x Depth(mm) | Car Height<br>(mm) | Pit Depth<br>(mm) | Overhead<br>Height(mm) |
|-----|----------------|--------------------------------------|-----------------------------------|----------------------------------------|----------------------------------------|--------------------|-------------------|------------------------|
| 400 |                | 1150×1270                            | 1100×1100                         | 800×2000