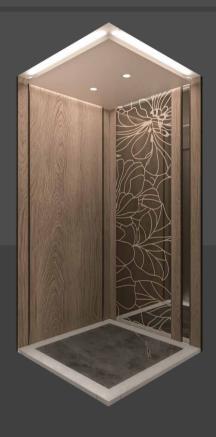

#### U-CR208-1

Front wall:Copper hairline stainless steel

Ceiling: Upper ceiling Powder-Coated steel plate (crescent white) + warm light hidden light strip + Powder-Coated steel plate frame (crescent white) + spotlights

Side wall: wood grain art steel plate + copper mirror stainless

Rear wall: bronzed sandblasted stainless steel + copper

Handrail: copper hairline stainless steel (flat)

Floor: Marble

Recommended car door: copper hairline stainless steel