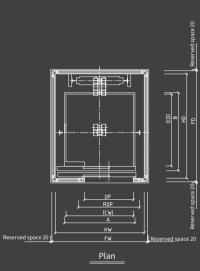

### i520S-G Side Opening Door with Counterweight Side Located

i520S-G 4-P Center Opening Door with Counterweight Side Located

| L   | Speed<br>(m/s) | Car Outer Size<br>Width x Depth(mm) | Car Net Size<br>Width x Depth(mm) | Opening Net Size<br>Width x Height(mm) | Hoistway Net Size<br>Width x Depth(mm) | Car Height<br>(mm) | Pit Depth<br>(mm) | Overhead<br>Height(mm) |
|-----|----------------|-------------------------------------|-----------------------------------|----------------------------------------|----------------------------------------|--------------------|-------------------|------------------------|
| 400 |                | 1150×1270                           | 1100×1100                         | 800×2000                               | 1600×1450                              |                    |                   |                        |
| 320 | 0.4            | 1050×1220                           | 1000×1050                         | 700×2000                               | 1500×1400                              | 2200               | 300               | 3000                   |
| 250 |                | 950×1170                            | 900×1000                          | 650×2000                               | 1400×1350                              |                    |                   |                        |

### i520S-G Hand Sliding Door with Counterweight Side Located

i520S-G Center Opening Door with Counterweight Rear Located

### i520S-G Side Opening Door with Counterweight Rear Located

Top Floor Landing Door

i520S-G 4-P Center Opening Door with Counterweight Rear Located

| L   | Speed<br>(m/s) | Car Outer Size<br>Width x Depth (mm) | Car Net Size<br>Width x Depth(mm) | Opening Net Size<br>Width x Height(mm) | Hoistway Net Size<br>Width x Depth(mm) | Car Height<br>(mm) | Pit Depth<br>(mm) | Overhead<br>Height(mm) |
|-----|----------------|--------------------------------------|-----------------------------------|----------------------------------------|----------------------------------------|--------------------|-------------------|------------------------|
| 400 |                | 1150×1270                            | 1100×1100                         | 800×2000                               | 1450×1700                              |                    |                   |                        |
| 320 | 0.4            | 1050×1220                            | 1000×1050                         | 700×2000                               | 1350×1650                              | 2200               | 300               | 3200                   |
| 250 |                | 1000×1170                            | 900×1000                          | 650×2000                               | 1300×1600                              |                    |                   |                        |