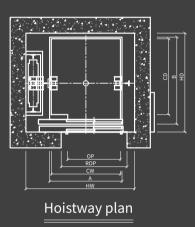

#### i520 Pro Layout - Center Opening (CWT at rear)

Hoistway plan

Top Floor View

1. Button and Display Free hole for hall fixture, φ30mm ( ID) PVC pipe recommended