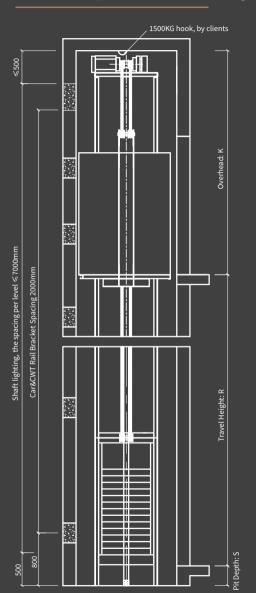

#### i520 Pro Layout - Center Opening (CWT at side)

\_1500KG hook, by clients

Top Floor View

Hoistway Elevation Section