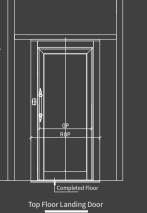

### i520S-G Side Opening Door with Counterweight Rear Located

Top Floor Landing Door

i520S-G 4-P Center Opening Door with Counterweight Rear Located

| L   | Speed<br>(m/s) | Car Outer Size<br>Width x Depth (mm) | Car Net Size<br>Width x Depth(mm) | Opening Net Size<br>Width x Height(mm) | Hoistway Net Size<br>Width x Depth(mm) | Car Height<br>(mm) | Pit Depth<br>(mm) | Overhead<br>Height(mm) |
|-----|----------------|--------------------------------------|-----------------------------------|----------------------------------------|----------------------------------------|--------------------|-------------------|------------------------|
| 400 |                | 1150×1270                            | 1100×1100                         | 800×2000                               | 1450×1700                              |                    |                   |                        |
| 320 | 0.4            | 1050×1220                            | 1000×1050                         | 700×2000                               | 1350×1650                              | 2200               | 300               | 3200                   |
| 250 |                | 1000×1170                            | 900×1000                          | 650×2000                               | 1300×1600                              |                    |                   |                        |