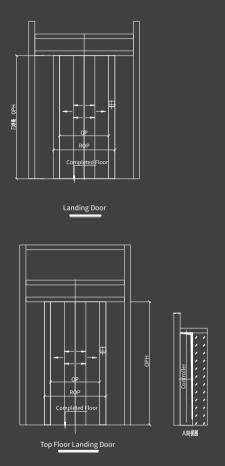

### LANDING DOOR

### i520S-G Side Opening Door with Counterweight Rear Located

Top Floor Landing Door

i520S-G 4-P Center Opening Door with Counterweight Rear Located

| L   | Speed<br>(m/s) | Car Outer Size<br>Width x Depth (mm) | Car Net Size<br>Width x Depth(mm) | Opening Net Size<br>Width x Height(mm) | Hoistway Net Size<br>Width x Depth(mm) | Car Height<br>(mm) | Pit Depth<br>(mm) | Overhead<br>Height(mm) |
|-----|----------------|--------------------------------------|-----------------------------------|----------------------------------------|----------------------------------------|--------------------|-------------------|------------------------|
| 400 |                | 1150×1270                            | 1100×1100                         | 800×2000                               | 1450×1700                              |                    |                   |                        |
| 320 | 0.4            | 1050×1220                            | 1000×1050                         | 700×2000                               | 1350×1650                              | 2200               | 300               | 3200                   |
| 250 |                | 1000×1170                            | 900×1000                          | 650×2000                               | 1300×1600                              |                    |                   |                        |