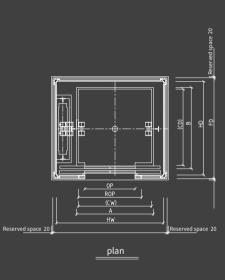

#### i520 Pro Layout - Center Opening (CWT at rear)

Hoistway plan

Top Floor View

1. Button and Display Free hole for hall fixture, φ30mm ( ID) PVC pipe recommended

#### Front View

|             | L   | DS                             | СР | HW   | HD   | CW   | CD   | ОР  | CRH  | K    | S   |
|-------------|-----|--------------------------------|----|------|------|------|------|-----|------|------|-----|
|             | 250 |                                |    | 1300 | 1450 | 950  | 950  | 600 |      |      |     |
| i520 Pro II | 320 | Center Opening Door<br>(2P-CO) |    | 1350 | 1550 | 1000 | 1050 | 600 | 2200 | 3000 | 250 |
|             | 400 |                                |    | 1450 | 1600 | 1100 | 1100 | 650 |      |      |     |