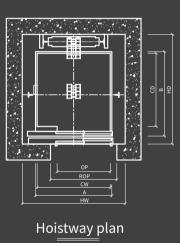

#### i520 Pro Layout - Center Opening (CWT at rear)

Hoistway plan

Top Floor View

1. Button and Display Free hole for hall fixture, φ30mm ( ID) PVC pipe recommended

i520 Pro Layout - Center Opening (CWT at side)

Top Floor View

1. Button and Display Free hole for hall fixture, φ30mm ( ID) PVC pipe recommended