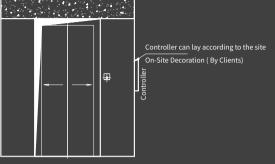

#### Controller

#### Installation

ndard side wall mounting, optional embedded mounting