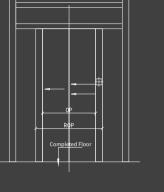

\_1500KG hook, by clients







Top Floor View





#### Front View

|             |     | DS                             | СР   | HW   | HD   | CW   | CD   | OP   | CRH  | К   | S    |      |     |
|-------------|-----|--------------------------------|------|------|------|------|------|------|------|-----|------|------|-----|
|             | 250 |                                | 1400 | 1250 | 900  | 1000 | 650  |      |      |     |      |      |     |
| i520 Pro II | 320 | Center Opening Door<br>(2P-CO) |      |      |      | 1500 | 1300 | 1000 | 1050 | 700 | 2200 | 2850 | 250 |
|             | 400 |                                |      | 1600 | 1350 | 1100 | 1100 | 750  |      |     |      |      |     |











### i520S-G Side Opening Door with Counterweight Side Located













i520S-G 4-P Center Opening Door with Counterweight Side Located







| L   | Speed<br>(m/s) | Car Outer Size<br>Width x Depth(mm) | Car Net Size<br>Width x Depth(mm) | Opening Net Size<br>Width x Height(mm) | Hoistway Net Size<br>Width x Depth(mm) | Car Height<br>(mm) | Pit Depth<br>(mm) | Overhead<br>Height(mm) |
|-----|----------------|-------------------------------------|-----------------------------------|----------------------------------------|----------------------------------------|--------------------|-------------------|------------------------|
| 400 |                | 1150×1270                           | 1100×1100                         | 800×2000                               | 1600×1450                              |                    |                   |