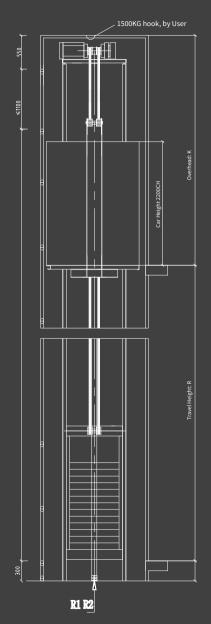

### i520S-G Side Opening Door with Counterweight Side Located

i520S-G 4-P Center Opening Door with Counterweight Side Located

| L   | Speed<br>(m/s) | Car Outer Size<br>Width x Depth(mm) | Car Net Size<br>Width x Depth(mm) | Opening Net Size<br>Width x Height(mm) | Hoistway Net Size<br>Width x Depth(mm) | Car Height<br>(mm) | Pit Depth<br>(mm) | Overhead<br>Height(mm) |
|-----|----------------|-------------------------------------|-----------------------------------|----------------------------------------|----------------------------------------|--------------------|-------------------|------------------------|
| 400 |                | 1150×1270                           | 1100×1100                         | 800×2000                               | 1600×1450                              |                    |                   |                        |
| 320 | 0.4            | 1050×1220                           | 1000×1050                         | 700×2000                               | 1500×1400                              | 2200               | 300               | 3000                   |
| 250 |                | 950×1170                            | 900×1000                          | 650×2000                               | 1400×1350                              |                    |                   |                        |

Hoistway Elevation Section