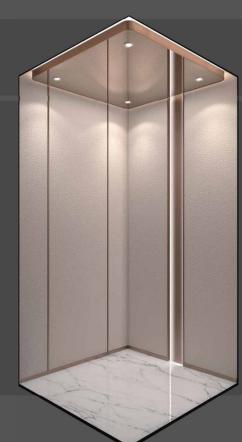

#### U-CR223

Front wall: Hairline stainless steel

Ceiling: Square ceiling

Side walls: Mirror stainless steel + wood grain art plate.

Rear wall: Mirror stainless steel +wood grain art plate

Skirting line: Matteless black + welcome light

Floor: White marble

Recommended car door: Hairlines stainless steel