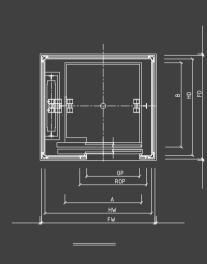

i520 Pro Layout - Center Opening (CWT at side)

Top Floor View

1. Button and Display Free hole for hall fixture, φ30mm ( ID) PVC pipe recommended

#### Front View

|             | L   | DS                           | СР | HW   | HD   | CW   | CD   | ОР  | CRH  | К    | S   |
|-------------|-----|------------------------------|----|------|------|------|------|-----|------|------|-----|
|             | 250 |                              |    | 1400 | 1350 | 900  | 1000 | 650 |      |      |     |
| i520 Pro II | 320 | Side Opening Door<br>(2P-SO) |    | 1500 | 1400 | 1000 | 1050 | 800 | 2200 | 2850 | 250 |
|             | 400 |                              |    | 1600 | 1450 | 1100 | 1100 | 800 |      |      |     |