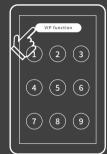

### COP function (optional)

- •VIP floor service function
- Connect to WIFI for real-time weather upda
- DIY music and wallpaper

### LOP function (optional)

- Child lock function
- · Voice call functio
- Automatic ladder locking function