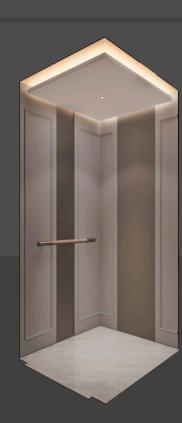

#### U-CR223

Front wall: Hairline stainless steel

Ceiling: Square ceiling

Side walls: Mirror stainless steel + wood grain art plate.

Rear wall: Mirror stainless steel +wood grain art plate

Skirting line: Matteless black + welcome light

Floor: White marble

Recommended car door: Hairlines stainless steel