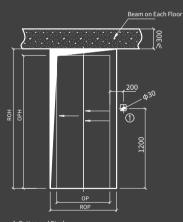

### i520S-G Side Opening Door with Counterweight Rear Located

Top Floor Landing Door

i520S-G 4-P Center Opening Door with Counterweight Rear Located

| L   | Speed<br>(m/s) | Car Outer Size<br>Width x Depth (mm) | Car Net Size<br>Width x Depth(mm) | Opening Net Size<br>Width x Height(mm) | Hoistway Net Size<br>Width x Depth(mm) | Car Height<br>(mm) | Pit Depth<br>(mm) | Overhead<br>Height(mm) |
|-----|----------------|--------------------------------------|-----------------------------------|----------------------------------------|----------------------------------------|--------------------|-------------------|------------------------|
| 400 |                | 1150×1270                            | 1100×1100                         | 800×2000                               | 1450×1700                              |                    |                   |                        |
| 320 | 0.4            | 1050×1220                            | 1000×1050                         | 700×2000                               | 1350×1650                              | 2200               | 300               | 3200                   |
| 250 |                | 1000×1170                            | 900×1000                          | 650×2000                               | 1300×1600                              |                    |                   |                        |

Hoistway Elevation Section