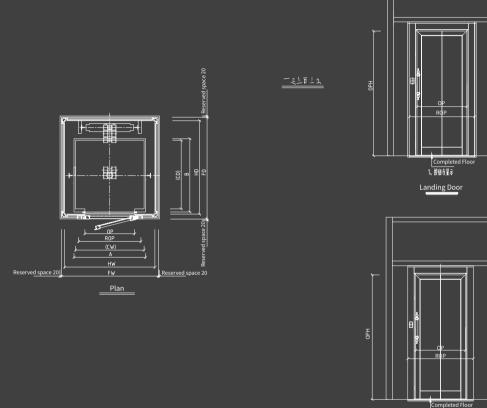

### LANDING DOOR

#### i520 Pro Layout - Center Opening (CWT at rear)

Hoistway plan

Top Floor View

1. Button and Display Free hole for hall fixture, φ30mm ( ID) PVC pipe recommended

i520 Pro Layout - Center Opening (CWT at side)

Top Floor View

1. Button and Display Free hole for hall fixture, φ30mm ( ID) PVC pipe recommended