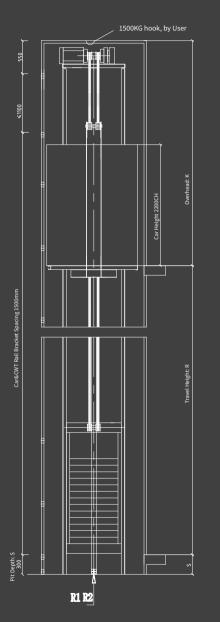

#### i520 Pro Layout - Center Opening (CWT at side)

\_1500KG hook, by clients

Top Floor View

#### Front View

|             |     | DS                             | СР   | HW   | HD   | CW   | CD   | OP   | CRH  | К   | S    |      |     |
|-------------|-----|--------------------------------|------|------|------|------|------|------|------|-----|------|------|-----|
|             | 250 |                                | 1400 | 1250 | 900  | 1000 | 650  |      |      |     |      |      |     |
| i520 Pro II | 320 | Center Opening Door<br>(2P-CO) |      |      |      | 1500 | 1300 | 1000 | 1050 | 700 | 2200 | 2850 | 250 |
|             | 400 |                                |      | 1600 | 1350 | 1100 | 1100 | 750  |      |     |      |      |     |