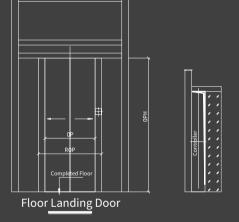

|      |     |

#### i520 Pro Layout - Center Opening (CWT at side)

\_1500KG hook, by clients







Top Floor View





#### Front View

|             |     | DS                             | СР   | HW   | HD   | CW   | CD   | OP   | CRH  | К   | S    |      |     |
|-------------|-----|--------------------------------|------|------|------|------|------|------|------|-----|------|------|-----|
|             | 250 |                                | 1400 | 1250 | 900  | 1000 | 650  |      |      |     |      |      |     |
| i520 Pro II | 320 | Center Opening Door<br>(2P-CO) |      |      |      | 1500 | 1300 | 1000 | 1050 | 700 | 2200 | 2850 | 250 |
|             | 400 |                                |      | 1600 | 1350 | 1100 | 1100 | 750  |      |     |      |      |     |











### i520S-G Side Opening Door with Counterweight Side Located













i520S-G 4-P Center Opening Door with Counterweight Side Located







| L   | Speed<br>(m/s) | Car Outer Size<br>Width x Depth(mm) | Car Net Size<br>Width x Depth(mm) | Opening Net Size<br>Width x Height(mm) | Hoistway Net Size<br>Width x Depth(mm) | Car Height<br>(mm) | Pit Depth<br>(mm) | Overhead<br>Height(mm) |
|-----|----------------|-------------------------------------|-----------------------------------|----------------------------------------|----------------------------------------|--------------------|-------------------|------------------------|
| 400 |                | 1150×1270                           | 1100×1100                         | 800×2000                               | 1600×1450