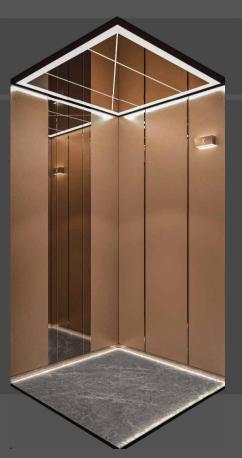

#### U-CR225

Front wall: Hairline stainless steel

Ceiling: Square ceiling

Side walls: Mirror stainless steel,+wood grain art plate.

Rear wall: Mirror stainless steel +wood grain art plate

Handrail: Mirror stainless steel

Floor: White marble

Recommended car door: Hairline stainless steel