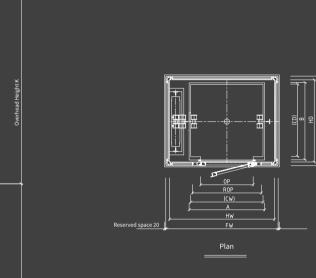

i520 Pro Layout - Center Opening (CWT at side)

Top Floor View

1. Button and Display Free hole for hall fixture, φ30mm ( ID) PVC pipe recommended

#### Front View

|             | L   | DS                           | СР | HW   | HD   | CW   | CD   | ОР  | CRH  | К    | S   |
|-------------|-----|------------------------------|----|------|------|------|------|-----|------|------|-----|
|             | 250 |                              |    | 1400 | 1350 | 900  | 1000 | 650 |      |      |     |
| i520 Pro II | 320 | Side Opening Door<br>(2P-SO) |    | 1500 | 1400 | 1000 | 1050 | 800 | 2200 | 2850 | 250 |
|             | 400 |                              |    | 1600 | 1450 | 1100 | 1100 | 800 |      |      |     |