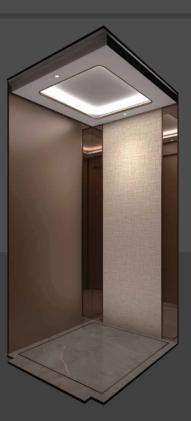

#### U-CR224

Front wall: Hairline stainless steel

Ceiling: Square ceiling

Side walls: Mirror stainless steel + wood grain art plate

Rear wall: Mirror stainless steel + wood grain art plate +

Floor: Beige marble

Recommended car door: Hairline stainless steel