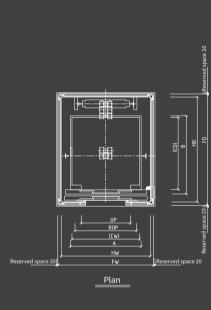

#### i520 Pro Layout - Center Opening (CWT at rear)

Hoistway plan

Top Floor View

1. Button and Display Free hole for hall fixture, φ30mm ( ID) PVC pipe recommended

i520 Pro Layout - Center Opening (CWT at side)

Top Floor View

1. Button and Display Free hole for hall fixture, φ30mm ( ID) PVC pipe recommended