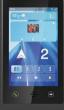

### COP function (optional)

- •VIP floor service function
- Connect to WIFI for real-time weather upda
- DIY music and wallpaper

### LOP function (optional)

- Child lock function
- · Voice call functio
- Automatic ladder locking function