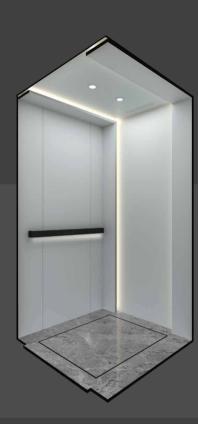

#### U-CR223

Front wall: Hairline stainless steel

Ceiling: Square ceiling

Side walls: Mirror stainless steel + wood grain art plate.

Rear wall: Mirror stainless steel +wood grain art plate

Skirting line: Matteless black + welcome light

Floor: White marble

Recommended car door: Hairlines stainless steel