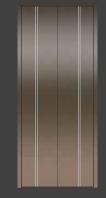

Button Optional)

Panel: Metal Frame + Glass Panel







LOP (Std)

Type: TL-400N

Display: LED Segment Display Button: Push Button Panel: Frosted Glass Panel





COP(Optional) Type: U-CY1800

Display: 7' TFT Vertical Display - Shadows

Button: BR34G Installed Position: Side Positioned Panel Material:Consistent with Cabin Material

COP(Optional)

Type: U-CF2700-1

Button: BR34G Apple Sand Panel Material: Apple Sand Metal



COP(Optional) Type: U-CF3700

Display: 10.1' TFT LCD Touch Display Button: Dummy + Touch Button







LOP(Optional)



LOP(Optional) Type: TL-500 Panel: Glass Display: TFT LCD Touch Display



LOP(Optional) Type: BR36F

Button: Mechanical Button LOP





### Options:



Center Opening Door

(2P-CO)







### **Etching Landing Door (For Center Opening Door Only):**







U-D031 Champagne Gold Hairline Etching St. Steel Rose Gold Hairline Etching St. Steel



U-D033



U-D034 Bronze Mirror Etching St. Steel





#### Controller

#### Installation

ndard side wall mounting, optional embedded mounting

#### Improve Space Utilization

all size,easy to install

Energy saving and environmental protection

#### Enjoy the Exclusive Configuration

oped with contactless technology to enjoy an immersive itor ride experience;



## Energy Saving Traction Machine

#### High Efficiency And Energy Saving

With the low power consumption traction and the standby pow consumption, which realizes the maximum energy saving.

#### Space Optimization

Equipped with the new rare earth permanent magnet synchrono gearless energy-saving traction, the size is 70%-80% smaller th